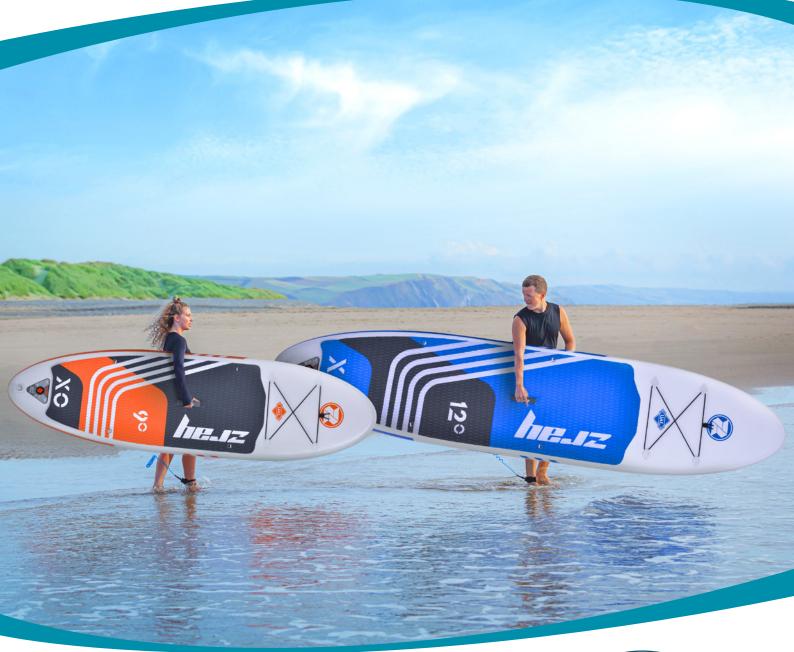

### X-RIDER 10'2"

The inflatable board Zray **X-Rider 10'2"** is a revolution in the world of Stand Up Paddle!

This SUP thickness of 15cm d'épaisseur combined with its length of 310cm offer exceptional stability, easy manœuvring and fluid as well as pleasant glide.

### X-RIDER 10'10"

The Zray **X-Rider 10'10"** SUP was designed to provide **unparalleled gliding** pleasure. Longer **(330cm)** and thicker **(15cm)**, this board affords good stability for all paddlers up to **150kg**!

### **X-RIDER 12'**

The **oversized** SUP. Its **important volume** thanks to its length and it **enhanced thickness** contribute to a much appreciated **additional level of stability** in **all circumstances**. The X-Rider 12' is equiped with D-rings to use as a kayak and a kick pad to enhance its maneuverability.