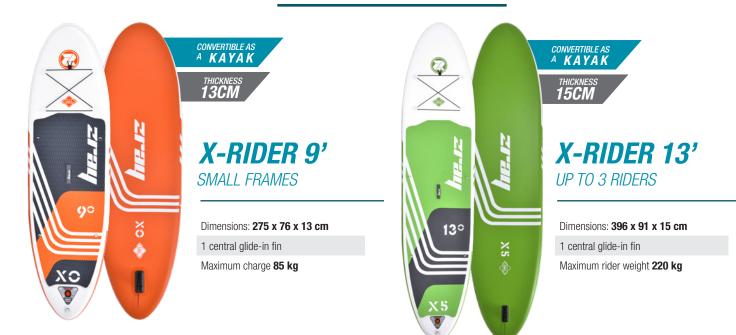

ed to provide **unparalleled gliding** pleasure. Longer **(330cm)** and thicker **(15cm)**, this board affords good stability for all paddlers up to **150kg**!

Stable, light, **functional and versatile**, this SUP allows you to spend extended time on quiet and rough waters.

#### Dimensions: 330 x 81 x 15 cm

1 central glide-in fin

Maximum rider weight: 150 kg

### **X-RIDER 12'**

The **oversized** SUP. Its **important volume** thanks to its length and it **enhanced thickness** contribute to a much appreciated **additional level of stability** in **all circumstances**. The X-Rider 12' is equiped with D-rings to use as a kayak and a kick pad to enhance its maneuverability.

Dimensions: 365 x 81 x 15 cm

1 central glide-in fin

Maximum rider weight: 162 kg



## **OTHER X-RIDER MODELS**



## **INCLUDED ACCESSORIES**

Premium backpack



Aluminium paddle



Double action high



Leash

Adaptor

130

WWW.POOLSTAR.FR





X-RIDER 10'2"



(3 X-RIDER 12'

120

X-RIDER 13'

130

×5

### **DISCOVER ALSO**





FURY PRO 11'



OUR FURY BRAND

FURY EPIC 12'

Touring high performances



Close to the market and the demands of riders, which change from one season to another, ZRay has created the Fury collection, a «Touring» SUP of unparalleled durability and performance. In the Fury you will find all the stability of a touring SUP and the excellent glide quality of a speed paddle without any compromise on the lightness of the board.



For more information on our products and services www.poolstar.fr