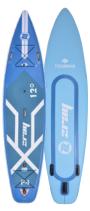

### **X-RIDER 12'**

The **oversized** SUP. Its **important volume** thanks to its length and it **enhanced thickness** contribute to a much appreciated **additional level of stability** in **all circumstances**. The X-Rider 12' is equiped with D-rings to use as a kayak and a kick pad to enhance its maneuverability.

Dimensions: 365 x 81 x 15 cm

1 central glide-in fin

Maximum rider weight: 162 kg