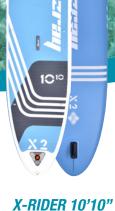

### X-RIDER 10'10"

The Zray **X-Rider 10'10"** SUP was designed to provide **unparalleled gliding** pleasure. Longer **(330cm)** and thicker **(15cm)**, this board affords good stability for all paddlers up to **150kg**!

Stable, light, **functional and versatile**, this SUP allows you to spend extended time on quiet and rough waters.

#### Dimensions: 330 x 81 x 15 cm

1 central glide-in fin

Maximum rider weight: 150 kg