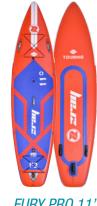

### **DISCOVER ALSO**

FURY PRO 11'

OUR FURY BRAND

FURY EPIC 12'

Touring high performances

Close to the market and the demands of riders, which change from one season to another, ZRay has created the Fury collection, a «Touring» SUP of unparalleled durability and performance. In the Fury you will find all the stability of a touring SUP and the excellent glide quality of a speed paddle without any compromise on the lightness of the board.