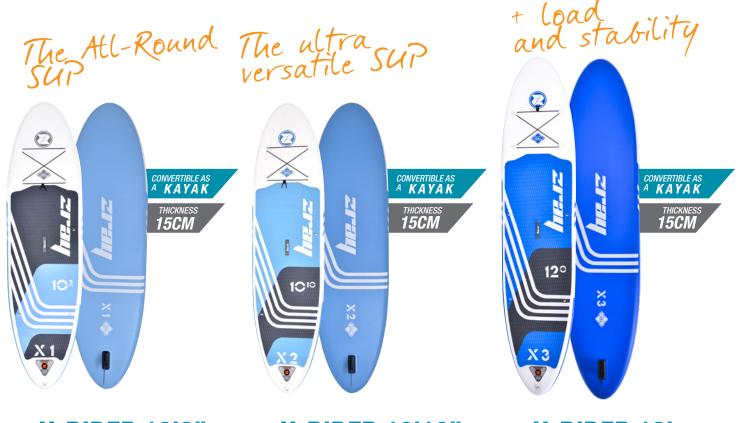

### X-RIDER 10'2"

The inflatable board Zray **X-Rider 10'2"** is a revolution in the world of Stand Up Paddle!

This SUP thickness of 15cm d'épaisseur combined with its length of 310cm offer exceptional stability, easy manœuvring and fluid as well as pleasant glide.

Dimensions: 310 x 81 x 15 cm

1 central glide-in fin

Maximum charge: 125 kg

### X-RIDER 10'10"

The Zray **X-Rider 10'10"** SUP was designed to provide **unparalleled gliding** pleasure. Longer **(330cm)** and thicker **(15cm)**, this board affords good stability for all paddlers up to **150kg**!

#### Dimensions: 330 x 81 x 15 cm

1 central glide-in fin

Maximum rider weight: 150 kg

### **X-RIDER 12'**

The **oversized** SUP. Its **important volume** thanks to its length and it **enhanced thickness** contribute to a much appreciated **additional level of stability** in **all circumstances**. The X-Rider 12' is equiped with D-rings to use as a kayak and a kick pad to enhance its maneuverability.

Dimensions: 365 x 81 x 15 cm

1 central glide-in fin

Maximum rider weight: 162 kg