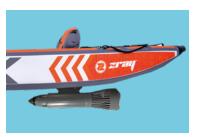

### **DESCRIPTION**

The Zray Aquajet is a motorizing kit that sits underneath your SUP or Kayak, allowing you to reach a maximum sailing speed of 7 km/h.

This electric motor can be controlled remotely with a waterproof watch that connects through Bluetooth.

### **COMPATIBILITY**

SUP compatible

Non-contractual photos

For more information on our products and services www.poolstar.fr