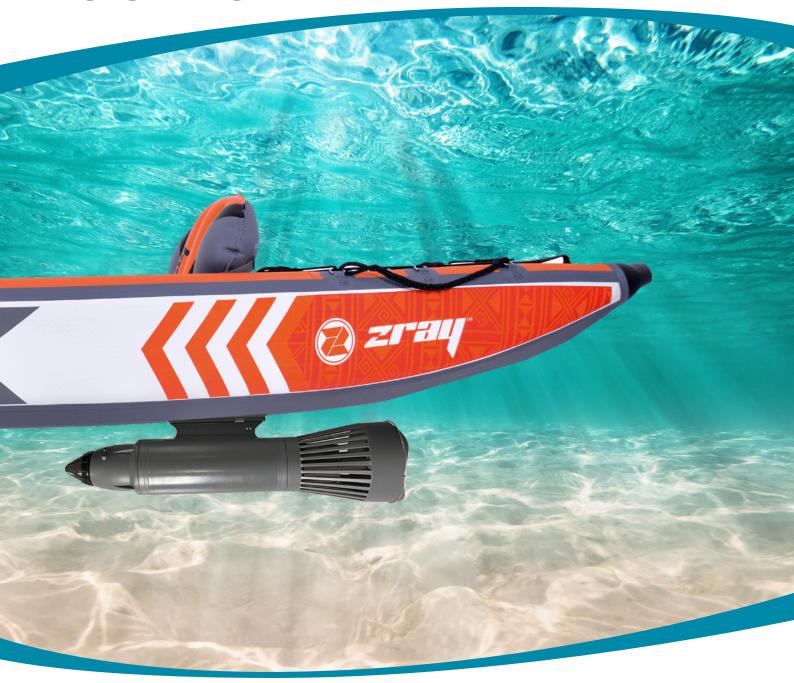

# AQUAJET MOTORIZING FIN

AQUAJET

Motorizing fin

SUP and Kayak Compatible

## Z-RAY AQUAJE

For SUP and Kayak

### **DESCRIPTION**

The Zray Aquajet is a motorizing kit that sits underneath your SUP or Kayak, allowing you to reach a maximum sailing speed of 7 km/h.

This electric motor can be controlled remotely with a waterproof watch that connects through Bluetooth.

### **COMPATIBILITY**

SUP compatible

Non-contractual photos

For more information on our products and services www.poolstar.fr