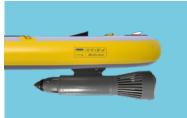

### **DESCRIPTION**

The Zray Aquajet is a motorizing kit that sits underneath your SUP or Kayak, allowing you to reach a maximum sailing speed of 7 km/h.

This electric motor can be controlled remotely with a waterproof watch that connects through Bluetooth.

### **COMPATIBILITY**

SUP compatible

Non-contractual photos

For more information on our products and services www.poolstar.fr