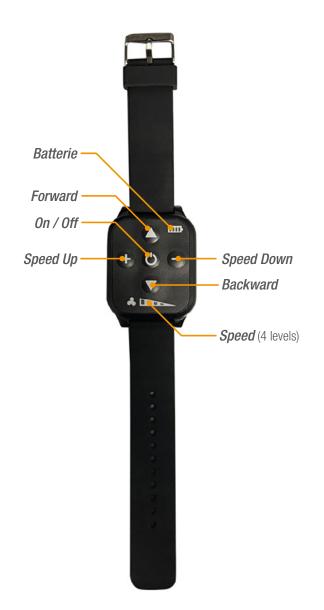

### **DESCRIPTION**

The Zray Aquajet is a motorizing kit that sits underneath your SUP or Kayak, allowing you to reach a maximum sailing speed of 7 km/h.

This electric motor can be controlled remotely with a waterproof watch that connects through Bluetooth.

### **TECHNOLOGY**

Connected motorizing fin

motor propeller

Bluetooth connected watch

#### **CHARACTERISTICS**

| Autonomy      | 60 minutes                     |
|---------------|--------------------------------|
| Batterie      | Lithium 7.5 Ah                 |
| Compatibility | Slide-in fin system            |
| Control       | With connected Bluetooth watch |
| Dimensions    | 55 x 13 cm                     |
| Weight        | 2.9 Kg                         |
| Capacity      | 24V / 300W                     |
| Max. speed    | 7 km/h                         |
| Reference     | PB-ZPROPEL1                    |