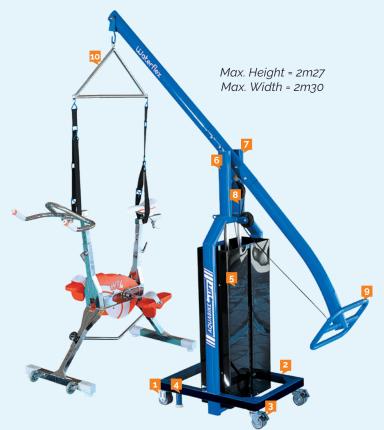

#### their own.

It adapts to the most complex pool designs. The Aquabike Lift can be positioned wherever you want, without taking up space at the edge of the pool

Base = 53 x 72 cm

| Quality                  | Acier + peinture epoxy marine                                      |
|--------------------------|--------------------------------------------------------------------|
| Use                      | 1 person (2 persons recommended)                                   |
| Dimensions on the ground | 53 x 72 cm                                                         |
| Dimensions overall       | 53 x 230 x H 227 cm                                                |
| Max. Height              | 227 cm                                                             |
| Weight                   | 110 kg                                                             |
| Max. Height              | 70 W                                                               |
| Quality certificate      | CE + TUV Complies with European Standard<br>EN13197/IN - 1/10/2009 |
| Warranty:                | 2 years (excluding wearing parts)                                  |
| Ref.                     | WX-AQUALIFT                                                        |
|                          | * not approved for lifting people                                  |