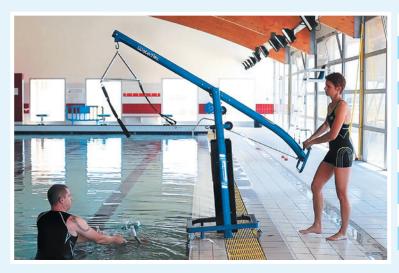

# AQUABIKE LIFT

effortlessly get your water bikes out of the water

### **AQUABIKE-LIFT**

Compatible with all aquafitness equipment (treadmill, cross-trainer, water bike, trampoline, etc.), the Aquabike Lift combines mobility, stability, safety and ease-of-use. Its square handle makes lifting and handling easier, and its safety system allows a coach to move equipment on