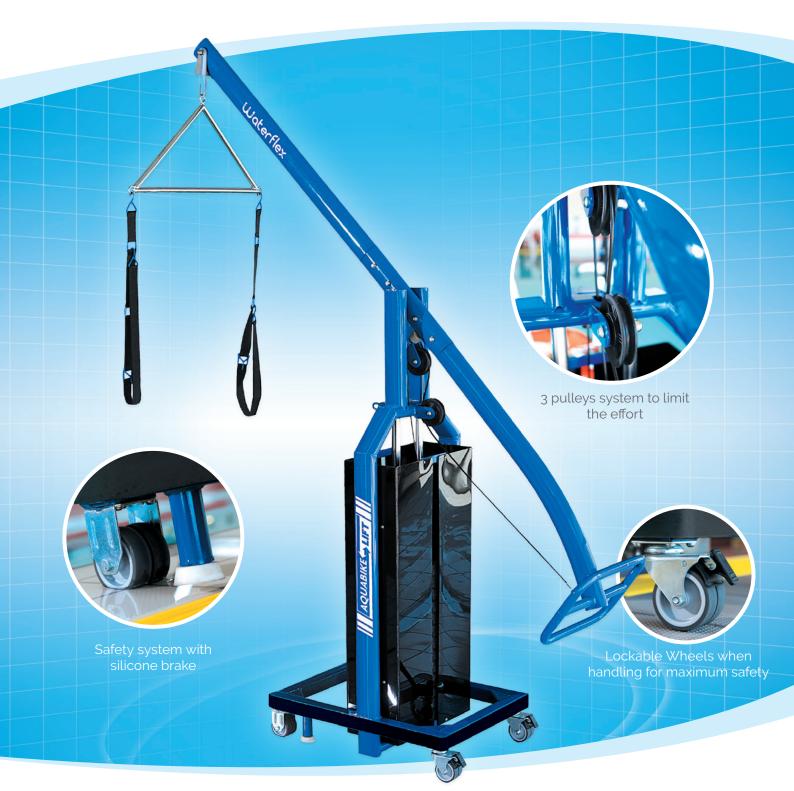

#### **FEATURES**

**MOBILE :** 4 wheels (including 2 swivelling)

- WITHOUTH FIXATION : No modification to your swimming pool required
- BRAKE: Wheel blocking system.
- SAFETY STOP: silicone foot to prevent tipping.
- 5 STABILITY: 2 stabiliser feet

Your Swimming Pool & Wellness Partner

**SECURITY:** Move the Aquabike Lift in total safety thanks to the «Locking System» that locks the mast when it is being moved.

ALONE : Can be used by one person thanks to locking-system.

EFFORTLESSLY : The Aquabike Lift is designed with the geared pulleys to simplify the leverage effect. This enables you to lift your equipment simply and effortlessly

HANDLE: square handle for easy handling.

SYSTEM EASY-FIX : The end of the mast is fitted with a dual point attachment system with hooks. This increases the stability of the loaded mast and guarantees correct attachment of your Aquafitness equipment.