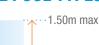

### ALL POOL TYPES

**EXPRESS DRAINAGE** 

**GALVANIC ANODE** 

| Quality            | Aluminium Tech T6                         |
|--------------------|-------------------------------------------|
| Finish             | Anodisation 15µm                          |
| Minimum dimensions | L 55 cm x I 103 cm x H 140/170 cm         |
| Weight             | 15.9 kg                                   |
| Water depth        | 1.10 m à 1.50 m                           |
| Warranty           | 2 years metal parts / 6 months wear parts |
| Reference          | WX-WRMAX1                                 |