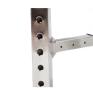

Handling a lighter aquabike and removing it from the pool becomes easier. The galvanic node reinforces the aquabike protection for usage in all types of waters Barefoot usage, fluidity in spinning and powerful resistance are appreciated elements.

### ALL POOL TYPES

**EXPRESS DRAINAGE** 

**GALVANIC ANODE** 

| Quality            | Aluminium Tech T6                         |
|--------------------|-------------------------------------------|
| Finish             | Anodisation 15µm                          |
| Minimum dimensions | L 55 cm x I 103 cm x H 140/170 cm         |
| Weight             | 15.9 kg                                   |
| Water depth        | 1.10 m à 1.50 m                           |
| Warranty           | 2 years metal parts / 6 months wear parts |
| Reference          | WX-WRMAX1                                 |