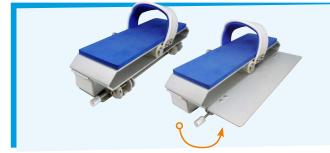

Workout intensity can be modified thanks to the new Aqua Double Speed pedals equipped with an open-close flap system.

#### AQUA DOUBLE SPEED PEDALS

Innovation 2020: the ADS pedal is equipped with a flap system destined to **increase resistance level** from the sitting position. Flap closed, enjoy a soft resistance for warm up, flap open and double your effort for a more intensive workout and muscle strengthening. This type of pedal is an essential advantage that will vary your efforts according to your needs of the moment. Compatible with all of our aquabikes.