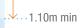

### ALL POOL TYPES

**EXPRESS DRAINAGE** 

**GALVANIC ANODE** 

| Quality            | Aluminium Tech T6                         |
|--------------------|-------------------------------------------|
| Finish             | Anodisation 15µm                          |
| Minimum dimensions | L 55 cm x I 103 cm x H 140/170 cm         |
| Weight             | 15.9 kg                                   |
| Water depth        | 1.10 m à 1.50 m                           |
| Warranty           | 2 years metal parts / 6 months wear parts |
| Reference          | WX-WRMAX1                                 |