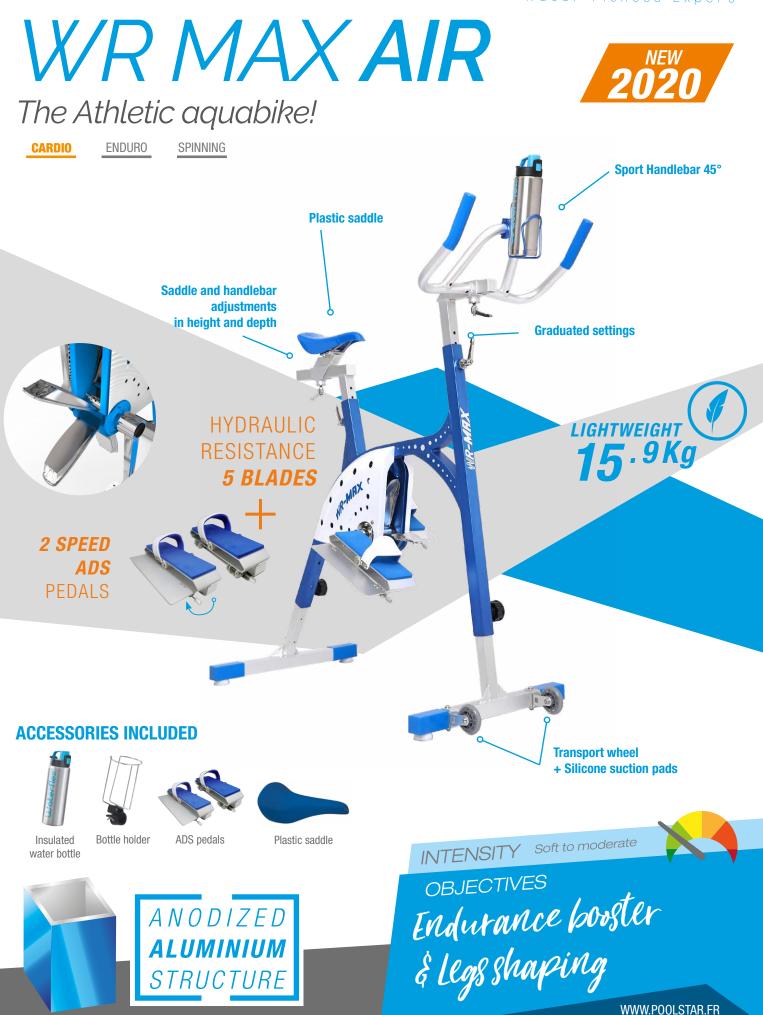

### The MAX aquabike, and its distinguished design as well as premium ergonomics, offers performance and lightness.

It combines the power from its 5 blades (fixed hydraulic resistance) to the variable resistance from its set of pedals to form a duo of intensity. Ideal for cardio training as well as muscle strenghtening. Its marine quality anodized aluminium 6063 T6 structure makes it a lightweight at 15.9 kilograms.

# **5 BLADES RESISTANCE**

The **5 fixed blades** hydraulic system encased in the crankset offers intensive resistance and workouts destined to **muscle strengthening as well as cardio training.** The effort is simply increased with **pedalling pace**, allowing the user to adapt the type of exercice in an **instant**. **Easy to use** and very efficient, this aquabike is also sought after for its **design**.

Workout intensity can be modified thanks to the new Aqua Double Speed pedals equipped with an open-close flap system.

#### AQUA DOUBLE SPEED PEDALS

Innovation 2020: the ADS pedal is equipped with a flap system destined to **increase resistance level** from the sitting position. Flap closed, enjoy a soft resistance for warm up, flap open and double your effort for a more intensive workout and muscle strengthening. This type of pedal is an essential advantage that will vary your efforts according to your needs of the moment. Compatible with all of our aquabikes.

ERGONOMICS FOR EVERYONE

MULTI-ADJUST SADDLE

### ALL POOL TYPES

**EXPRESS DRAINAGE** 

**GALVANIC ANODE** 

| Quality            | Aluminium Tech T6                         |
|--------------------|-------------------------------------------|
| Finish             | Anodisation 15µm                          |
| Minimum dimensions | L 55 cm x I 103 cm x H 140/170 cm         |
| Weight             | 15.9 kg                                   |
| Water depth        | 1.10 m à 1.50 m                           |
| Warranty           | 2 years metal parts / 6 months wear parts |
| Reference          | WX-WRMAX1                                 |