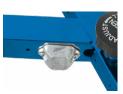

Workout intensity can be modified thanks to the new Aqua Double Speed pedals equipped with an open-close flap system.

#### AQUA DOUBLE SPEED PEDALS

Innovation 2020: the ADS pedal is equipped with a flap system destined to **increase resistance level** from the sitting position. Flap closed, enjoy a soft resistance for warm up, flap open and double your effort for a more intensive workout and muscle strengthening. This type of pedal is an essential advantage that will vary your efforts according to your needs of the moment. Compatible with all of our aquabikes.