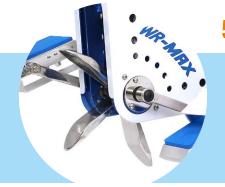

# **5 BLADES RESISTANCE**

The **5 fixed blades** hydraulic system encased in the crankset offers intensive resistance and workouts destined to **muscle strengthening as well as cardio training.** The effort is simply increased with **pedalling pace**, allowing the user to adapt the type of exercice in an **instant**. **Easy to use** and very efficient, this aquabike is also sought after for its **design**.