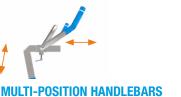

training.** The effort is simply increased with **pedalling pace**, allowing the user to adapt the type of exercice in an **instant**. **Easy to use** and very efficient, this aquabike is also sought after for its **design**.

Workout intensity can be modified thanks to the new Aqua Double Speed pedals equipped with an open-close flap system.

#### AQUA DOUBLE SPEED PEDALS



Innovation 2020: the ADS pedal is equipped with a flap system destined to **increase resistance level** from the sitting position. Flap closed, enjoy a soft resistance for warm up, flap open and double your effort for a more intensive workout and muscle strengthening. This type of pedal is an essential advantage that will vary your efforts according to your needs of the moment. Compatible with all of our aquabikes.



ERGONOMICS FOR EVERYONE



MULTI-ADJUST SADDLE

### ALL POOL TYPES









**EXPRESS DRAINAGE** 



**GALVANIC ANODE** 

| Quality            | Aluminium Tech T6                         |
|--------------------|-------------------------------------------|
| Finish             | Anodisation 15µm                          |
| Minimum dimensions | L 55 cm x I 103 cm x H 140/170 cm         |
| Weight             | 15.9 kg                                   |
| Water depth        | 1.10 m à 1.50 m                           |
| Warranty           | 2 years metal parts / 6 months wear parts |
| Reference          | WX-WRMAX1                                 |

lition Février 2020

Certification : CE

For more information about our products and services **www.waterflex.fr** 

**REVENDEUR AGRÉÉ**