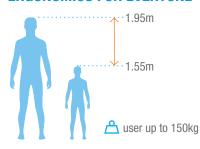

simply increased with **pedalling pace**, allowing the user to adapt the type of exercice in an **instant**. **Easy to use** and very efficient, this aquabike is also sought after for its **design**.

Workout intensity can be modified thanks to the new Aqua Double Speed pedals equipped with an open-close flap system.

#### AQUA DOUBLE SPEED PEDALS



Innovation 2020: the ADS pedal is equipped with a flap system destined to **increase resistance level** from the sitting position. Flap closed, enjoy a soft resistance for warm up, flap open and double your effort for a more intensive workout and muscle strengthening. This type of pedal is an essential advantage that will vary your efforts according to your needs of the moment. Compatible with all of our aquabikes.



ERGONOMICS FOR EVERYONE



MULTI-ADJUST SADDLE

### ALL POOL TYPES









**EXPRESS DRAINAGE** 



**GALVANIC ANODE** 

| Quality            | Aluminium Tech T6                         |
|--------------------|-------------------------------------------|
| Finish             | Anodisation 15µm                          |
| Minimum dimensions | L 55 cm x I 103 cm x H 140/170 cm         |
| Weight             | 15.9 kg                                   |
| Water depth        | 1.10 m à 1.50 m                           |
| Warranty           | 2 years metal parts / 6 months wear parts |
| Reference          | WX-WRMAX1                                 |

lition Février 2020

Certification : CE

For more information about our products and services **www.waterflex.fr** 

**REVENDEUR AGRÉÉ**