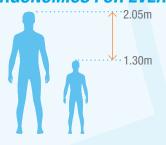

ge are undeniable advantages for regular use

## ULTRA-SPORT WATER BIKE

**INOBIKE 8** 

#### **ACCESSORIES INCLUDED:**







#### TECHNOGEAR+® TECHNOLOGICAL INNOVATION & PROVEN RESISTANCE

The Inobike 8 has a **mechanical system** that combines the efficiency of a **rubber brake stop** with the precision of **a gear lever**. Adjustment is done **while you are working out**, without you even having to stop pedalling, by **simple pressure** on the gear lever, for **highly accurate** and simple measurement of your resistance. You therefore improve your performance while you are training



X frame geometry



45° sport handlebar pedals



Barefoot pedals approved resistance



Fast settings Click & Turn



Sacrificial Anode for marine use



Fast drainage

#### **ERGONOMICS FOR EVERYONE**



Lack User up to 200kg

#### **ALL POOL TYPES**



| Quality                | Inox AISI 316L                                         |
|------------------------|--------------------------------------------------------|
| Min. dimensions closed | L96 cm x W55 cm x H120 cm                              |
| Max. dimensions open   | L120 cm x W55 cm x H164 cm                             |
| Weight                 | 22.9 kg                                                |
| Water depth            | 1.10 m to 1.60 m                                       |
| Warranty               | 3 years for metal parts.<br>6 months for wearing parts |
| Ref                    | WX-INO8                                                |







For more information on our products and services **www.waterflex.fr*