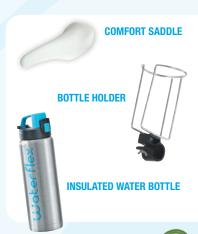

### ULTRA-SPORT WATER BIKE INOBIKE 8







Gradual marking

Sport handlebars



Easy-roll wheels



Silicone Stability Suction pads





Aquaspeed barefoot pedals







# SPORT BRAKE SWIMMING POOL BIKE

This water bike adopts the codes of machines known as **spinning bikes**.

Ease-of-use, effective resistance and enhanced sensations. Discover its new adjustable system for setting the required exertion level by using the **gear lever**, allowing you to customise your workout. Furthermore, its **comfort of use** with bare feet and its fast drainage are undeniable advantages for regular use

## ULTRA-SPORT WATER BIKE

**INOBIKE 8** 

#### **ACCESSORIES INCLUDED:**







#### TECHNOGEAR+® TECHNOLOGICAL INNOVATION & PROVEN RESISTANCE

The Inobike 8 has a **mechanical system** that combines the efficiency of a **rubber brake stop** with the precision of **a gear lever**. Adjustment is done **while you are working out**, without you even having to stop pedalling, by **simple pressure** on the gear lever, for **highly accurate** and simple measurement of your resistance. You therefore improve your performance while you are training



X frame geometry



45° sport handlebar pedals



Barefoot pedals approved resistance



Fast settings Click & Turn



Sacrificial Anode for marine use



Fast drainage

#### **ERGONOMICS FOR EVERYONE**



Lack User up to 200kg

#### **ALL POOL TYPES**



| Quality                | Inox AISI 316L