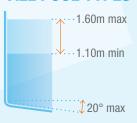

#### **ALL POOL TYPES**

| Quality                | Inox AISI 316L                                         |
|------------------------|--------------------------------------------------------|
| Min. dimensions closed | L96 cm x W55 cm x H120 cm                              |
| Max. dimensions open   | L120 cm x W55 cm x H164 cm                             |
| Weight                 | 22.9 kg                                                |
| Water depth            | 1.10 m to 1.60 m                                       |
| Warranty               | 3 years for metal parts.<br>6 months for wearing parts |
| Ref                    | WX-INO8                                                |