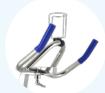

#### TECHNOGEAR+® TECHNOLOGICAL INNOVATION & PROVEN RESISTANCE

The Inobike 8 has a **mechanical system** that combines the efficiency of a **rubber brake stop** with the precision of **a gear lever**. Adjustment is done **while you are working out**, without you even having to stop pedalling, by **simple pressure** on the gear lever, for **highly accurate** and simple measurement of your resistance. You therefore improve your performance while you are training