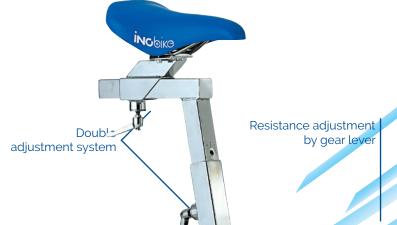

# SPORT BRAKE SWIMMING POOL BIKE

This water bike adopts the codes of machines known as **spinning bikes**.

Ease-of-use, effective resistance and enhanced sensations. Discover its new adjustable system for setting the required exertion level by using the **gear lever**, allowing you to customise your workout. Furthermore, its **comfort of use** with bare feet and its fast drainage are undeniable advantages for regular use

#### TECHNOGEAR+® TECHNOLOGICAL INNOVATION & PROVEN RESISTANCE

The Inobike 8 has a **mechanical system** that combines the efficiency of a **rubber brake stop** with the precision of **a gear lever**. Adjustment is done **while you are working out**, without you even having to stop pedalling, by **simple pressure** on the gear lever, for **highly accurate** and simple measurement of your resistance. You therefore improve your performance while you are training