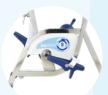

### ULTRA-SPORT WATER BIKE INOBIKE 8

Gradual marking

Sport handlebars

Easy-roll wheels

Silicone Stability Suction pads

Aquaspeed barefoot pedals

## ULTRA-SPORT WATER BIKE

**INOBIKE 8** 