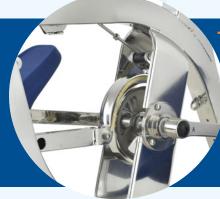

#### TECHNOGEAR+® TECHNOLOGICAL INNOVATION & PROVEN RESISTANCE

The Inobike 8 has a **mechanical system** that combines the efficiency of a **rubber brake stop** with the precision of **a gear lever**. Adjustment is done **while you are working out**, without you even having to stop pedalling, by **simple pressure** on the gear lever, for **highly accurate** and simple measurement of your resistance. You therefore improve your performance while you are training