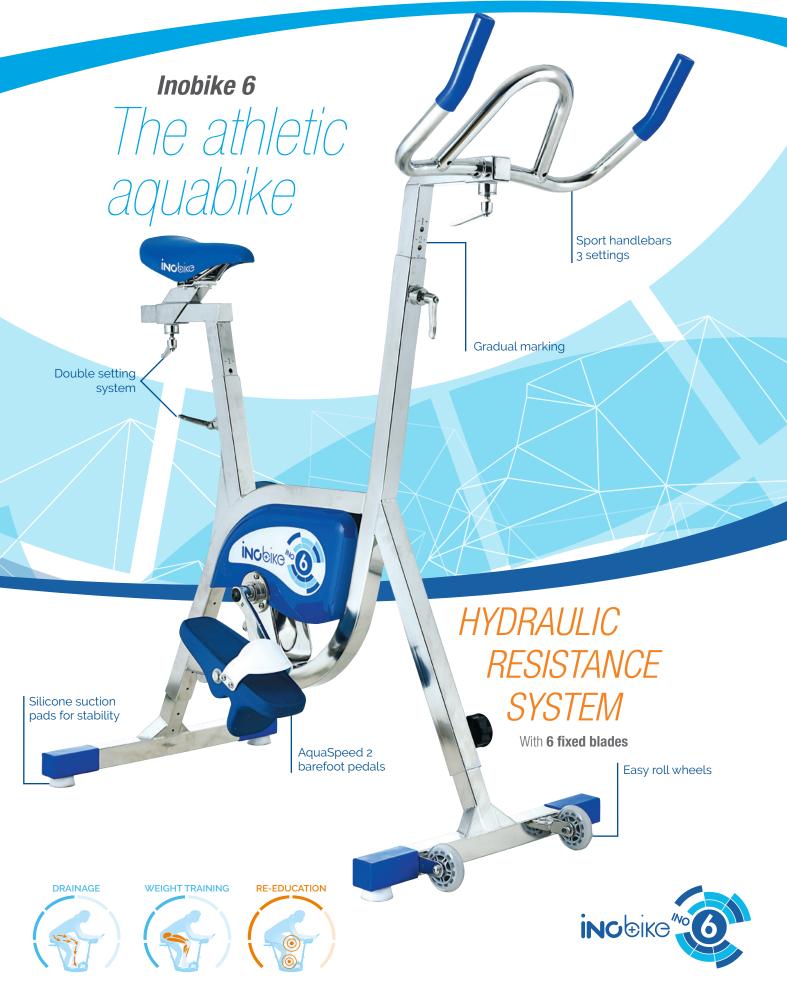

## **VERSATILITY AND ADAPTABILITY**

The built-in dual resistance system (blades + pedals) makes the Inobike 6 the ideal bike for cardio exercises.

Its propeller system with 6 fixed blades offers resistance proportional to the rotation speed of the pedals.

It adapts itself perfectly to the required exertion.

The AquaSpeed 2 pedal fin adds further resistance.

X frame geometry

Your Swimming Pool & Wellness Partner

www.poolstar.fr

45° sport handlebars

barefoot comfort

Fast settings

Sacrificial Anode

Fast drainage

|                         | pedals         | Click & Turn           | for marine use                                        |
|-------------------------|----------------|------------------------|-------------------------------------------------------|
| ERGONOMICS FOR EVERYONE | ALL POOL TYPES | Quality                |                                                       |
|                         |                | Min. dimensions closed | L96 cm x W 55 cm x H 120 cm                           |
|                         |                | Max. dimensions open   | L120 cm x W 55 cm x H 164 cm                          |
|                         |                | Weight                 | 21 kg                                                 |
|                         |                | Water depth            | 1.10 m to 1.60 m                                      |
|                         | Ĵ 20° max      | Warranty               | 3 years for metal parts<br>6 months for wearing parts |
|                         |                | Ref                    | WX-INO6                                               |
| 스 User Up to 200kg      |                |                        | Certification:                                        |
| Poolstar.               |                |                        | For more info                                         |