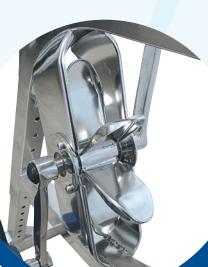

## **VERSATILITY AND ADAPTABILITY**

The built-in dual resistance system (blades + pedals) makes the Inobike 6 the ideal bike for cardio exercises.

Its propeller system with 6 fixed blades offers resistance proportional to the rotation speed of the pedals.

## **6-BLADE BUILT-IN RESISTANCE**

**INC** Bike

The Inobike 6 is the ultimate cardio tool. Its hydraulic resistance system with 6 fixed blades mounted on the pedals allows you to work smoothly on strengthening your muscles. The effort increases simply in accordance with the rate of pedalling, which allows instant adaptation to each type of muscular exercise.