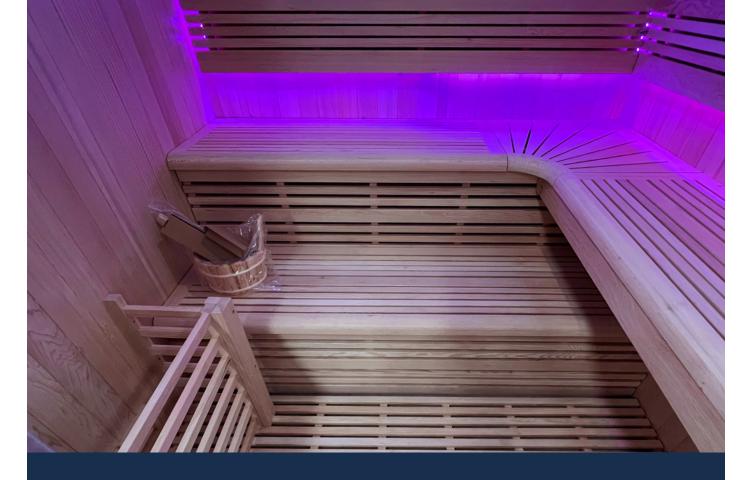

# It's a world of senses that opens up to you

A real invitation to you. Like a break in your day, a time for relaxation.

The warmth of a traditional sauna, **the scent of solid wood**, a large glass surface. You have it all. The Utopia communicates a sense of **escape**, **of freedom**. A cocoon where you find **serenity** and detachment that takes you on a journey of your own choosing.

### LARGE GLAZED SURFACE

Welcome this invitation to rediscover a certain **sense of freedom**. Comfortably installed in the Utopia, you can take full advantage of this moment of disconnection to find yourself.

The intense heat brings you **physical and mental relaxation**. Detached from the daily tensions, you find the ability to think freely and project yourself.

The Utopia sauna and its **large glazed surface**, free of any visual obstacle, offers you this opportunity to open up.

# Chromotherapy

With the touch control panel situated in the sauna, you can create a colourful atmosphere of your choice. LED lighting inside the cabin and its prism of seven colours inspired by the codes of chromotherapy offer you a complete body-mind relaxation session.

The waves specific to the colours red, orange, yellow, green, turquoise, blue and violet act differently on the organism through the skin, which is particularly sensitive to light energies and positively influence your state of well-being.