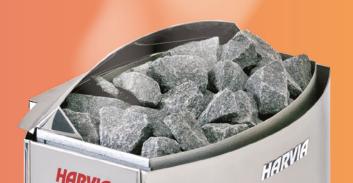

# Harvia Vega

The Vega stove is an elegant and easy-to-use stove. The stainless steel casing gives your sauna a modern appearance. The controls are ergonomically placed on the top side of the heater for easy operation.

The Vega stove is easily installed on a separate wall bracket. Thanks to its symmetrical design, this stove can easily be used from either side. The electrical connections are made from the side of the stove, which simplifies the installation.

Thanks to its structure, the Vega heater can be mounted low on the sauna wall. The heat is distributed evenly throughout the sauna and reaches the lower benches in sufficient capacity. The Vega heaters are controlled by an integrated control unit.