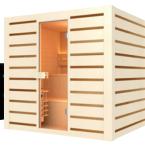

### UTOPIA 4

4 4

Technology STEAM

|                               | UTOPIA 4                                                                       |
|-------------------------------|--------------------------------------------------------------------------------|
| Reference                     | HL-UTA04PK                                                                     |
| Capacity                      | 4 persons seated                                                               |
| Dimensions                    | 200 x 145 x 196 cm                                                             |
| Stove included                | Harvia Vega 6kW                                                                |
| Structure<br>and Woodwork     | Canadian Spruce                                                                |
| Equipement<br>and accessories | Interior lighting                                                              |
|                               | Starry sky effect ceiling                                                      |
|                               | 7-colours LED chromotherapy                                                    |
|                               | Digital screen - Audio MP3 and Bluetooth                                       |
|                               | Safety-glass door with wooden handle inside and stainless steel handle outside |
|                               | Traditional sauna kit included                                                 |
| Warranty                      | Electronics 2 years - Wood 10 years                                            |

|                            | UTOPIA 6                                                                       |
|----------------------------|--------------------------------------------------------------------------------|
| Reference                  | HL-UTA06PK                                                                     |
| Capacity                   | 6 persons seated                                                               |
| Dimensions                 | 200 x 183 x 210 cm                                                             |
| Stove included             | Harvia Vega 8kW                                                                |
| Structure<br>and Woodwork  | Canadian Spruce                                                                |
| Equipement and accessories | Interior lighting                                                              |
|                            | Starry sky effect ceiling                                                      |
|                            | 7-colours LED chromotherapy                                                    |
|                            | Digital screen - Audio MP3 and Bluetooth                                       |
|                            | Safety-glass door with wooden handle inside and stainless steel handle outside |
|                            | Traditional sauna kit included                                                 |
|                            |                                                                                |