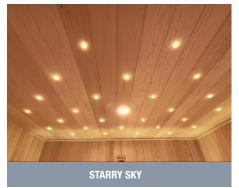

### UTOPIA 4

4 4

Technology STEAM

|                               | UTOPIA 4                                                                       |
|-------------------------------|--------------------------------------------------------------------------------|
| Reference                     | HL-UTA04PK                                                                     |
| Capacity                      | 4 persons seated                                                               |
| Dimensions                    | 200 x 145 x 196 cm                                                             |
| Stove included                | Harvia Vega 6kW                                                                |
| Structure<br>and Woodwork     | Canadian Spruce                                                                |
| Equipement<br>and accessories | Interior lighting                                                              |
|                               | Starry sky effect ceiling                                                      |
|                               | 7-colours LED chromotherapy                                                    |
|                               | Digital screen - Audio MP3 and Bluetooth                                       |
|                               | Safety-glass door with wooden handle inside and stainless steel handle outside |
|                               | Traditional sauna kit included                                                 |
| Warranty                      | Electronics 2 years - Wood 10 years                                            |

|                            | UTOPIA 6                                                                       |
|----------------------------|--------------------------------------------------------------------------------|
| Reference                  | HL-UTA06PK                                                                     |
| Capacity                   | 6 persons seated                                                               |
| Dimensions                 | 200 x 183 x 210 cm                                                             |
| Stove included             | Harvia Vega 8kW                                                                |
| Structure<br>and Woodwork  | Canadian Spruce                                                                |
| Equipement and accessories | Interior lighting                                                              |
|                            | Starry sky effect ceiling                                                      |
|                            | 7-colours LED chromotherapy                                                    |
|                            | Digital screen - Audio MP3 and Bluetooth                                       |
|                            | Safety-glass door with wooden handle inside and stainless steel handle outside |
|                            | Traditional sauna kit included                                                 |
|                            |                                                                                |