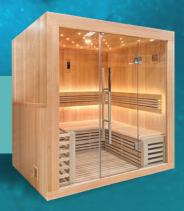

### UTOPIA

Your journey at the heart of the imaginary

4 to 6 persons

Traditional sauna

WARRANTY 2
YEARS

WARRANTY WOODWORK TO YEARS

# It's a world of senses that opens up to you

A real invitation to you. Like a break in your day, a time for relaxation.

The warmth of a traditional sauna, **the scent of solid wood**, a large glass surface. You have it all. The Utopia communicates a sense of **escape**, **of freedom**. A cocoon where you find **serenity** and detachment that takes you on a journey of your own choosing.

### LARGE GLAZED SURFACE

Welcome this invitation to rediscover a certain **sense of freedom**. Comfortably installed in the Utopia, you can take full advantage of this moment of disconnection to find yourself.

The intense heat brings you **physical and mental relaxation**. Detached from the daily tensions, you find the ability to think freely and project yourself.

The Utopia sauna and its **large glazed surface**, free of any visual obstacle, offers you this opportunity to open up.