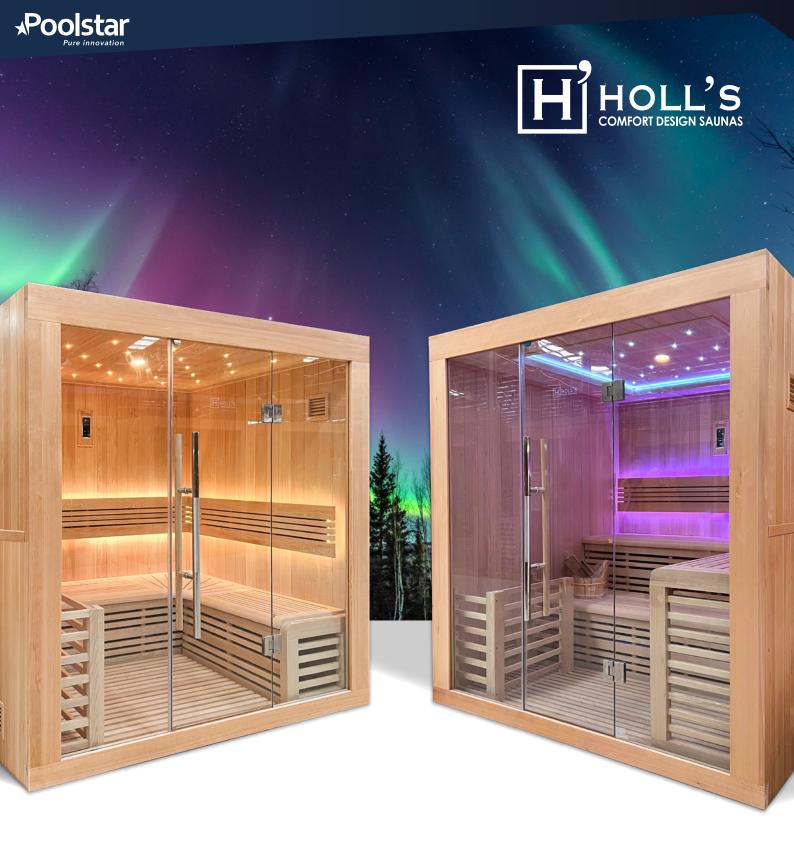

### UTOPIA

Your journey at the heart of the imaginary

4 to 6 persons

Traditional sauna

WARRANTY 2
YEARS

WARRANTY WOODWORK TO YEARS

# It's a world of senses that opens up to you

A real invitation to you. Like a break in your day, a time for relaxation.

The warmth of a traditional sauna, **the scent of solid wood**, a large glass surface. You have it all. The Utopia communicates a sense of **escape**, **of freedom**. A cocoon where you find **serenity** and detachment that takes you on a journey of your own choosing.

### LARGE GLAZED SURFACE

Welcome this invitation to rediscover a certain **sense of freedom**. Comfortably installed in the Utopia, you can take full advantage of this moment of disconnection to find yourself.

The intense heat brings you **physical and mental relaxation**. Detached from the daily tensions, you find the ability to think freely and project yourself.

The Utopia sauna and its **large glazed surface**, free of any visual obstacle, offers you this opportunity to open up.

# Chromotherapy

With the touch control panel situated in the sauna, you can create a colourful atmosphere of your choice. LED lighting inside the cabin and its prism of seven colours inspired by the codes of chromotherapy offer you a complete body-mind relaxation session.