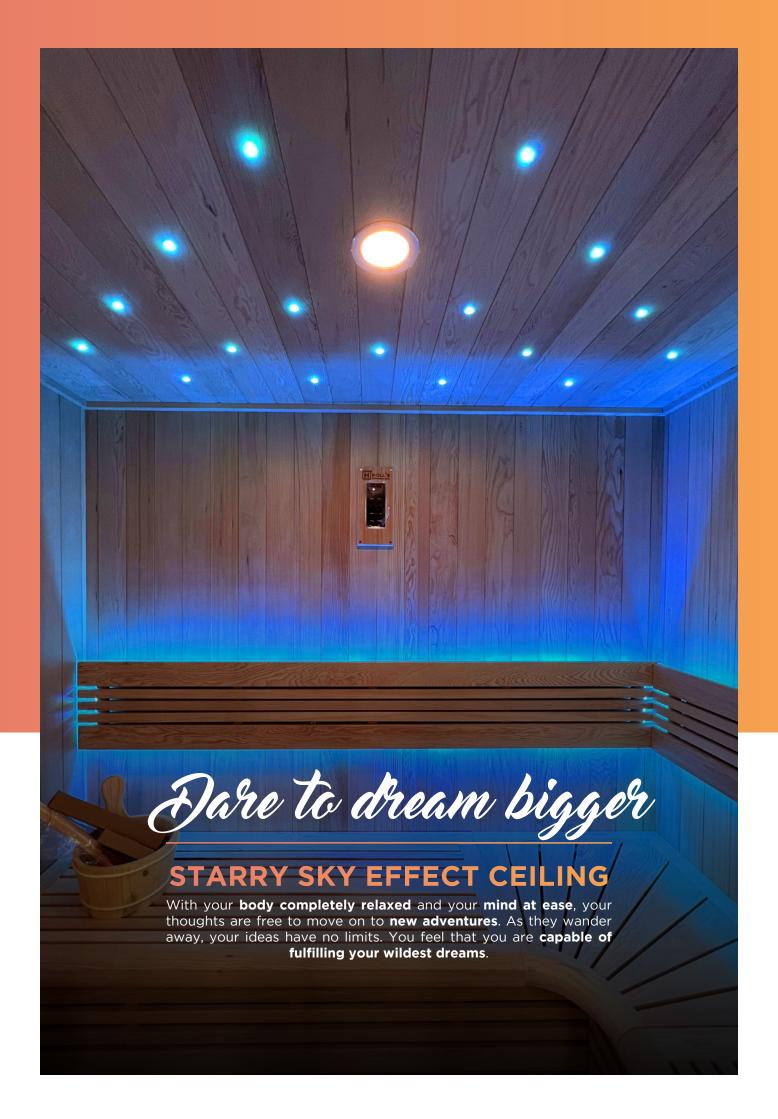

### UTOPIA 4

4 4

Technology STEAM

|                               | UTOPIA 4                                                                       |
|-------------------------------|--------------------------------------------------------------------------------|
| Reference                     | HL-UTA04PK                                                                     |
| Capacity                      | 4 persons seated                                                               |
| Dimensions                    | 200 x 145 x 196 cm                                                             |
| Stove included                | Harvia Vega 6kW                                                                |
| Structure<br>and Woodwork     | Canadian Spruce                                                                |
| Equipement<br>and accessories | Interior lighting                                                              |
|                               | Starry sky effect ceiling                                                      |
|                               | 7-colours LED chromotherapy                                                    |
|                               | Digital screen - Audio MP3 and Bluetooth                                       |
|                               | Safety-glass door with wooden handle inside and stainless steel handle outside |
|                               | Traditional sauna kit included                                                 |
| Warranty                      | Electronics 2 years - Wood 10 years                                            |