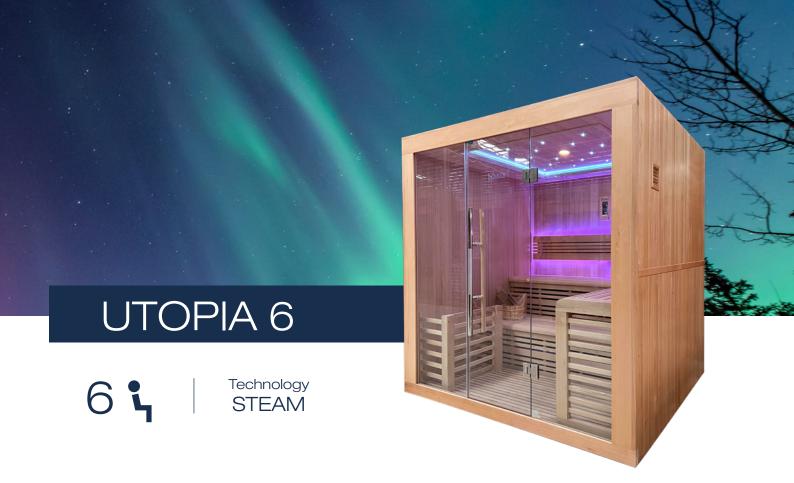

### UTOPIA

Your journey at the heart of the imaginary

4 to 6 persons

Traditional sauna

WARRANTY 2
YEARS

WARRANTY WOODWORK TO YEARS

### UTOPIA 4

4 4

Technology STEAM

|                               | UTOPIA 4                                                                       |
|-------------------------------|--------------------------------------------------------------------------------|
| Reference                     | HL-UTA04PK                                                                     |
| Capacity                      | 4 persons seated                                                               |
| Dimensions                    | 200 x 145 x 196 cm                                                             |
| Stove included                | Harvia Vega 6kW                                                                |
| Structure<br>and Woodwork     | Canadian Spruce                                                                |
| Equipement<br>and accessories | Interior lighting                                                              |
|                               | Starry sky effect ceiling                                                      |
|                               | 7-colours LED chromotherapy                                                    |
|                               | Digital screen - Audio MP3 and Bluetooth                                       |
|                               | Safety-glass door with wooden handle inside and stainless steel handle outside |
|                               | Traditional sauna kit included                                                 |
| Warranty                      | Electronics 2 years - Wood 10 years                                            |

|                            | UTOPIA 6                                                                       |
|----------------------------|--------------------------------------------------------------------------------|
| Reference                  | HL-UTA06PK                                                                     |
| Capacity                   | 6 persons seated                                                               |
| Dimensions                 | 200 x 183 x 210 cm                                                             |
| Stove included             | Harvia Vega 8kW                                                                |
| Structure<br>and Woodwork  | Canadian Spruce                                                                |
| Equipement and accessories | Interior lighting                                                              |
|                            | Starry sky effect ceiling                                                      |
|                            | 7-colours LED chromotherapy                                                    |
|                            | Digital screen - Audio MP3 and Bluetooth                                       |
|                            | Safety-glass door with wooden handle inside and stainless steel handle outside |
|                            | Traditional sauna kit included                                                 |
|                            |                                                                                |