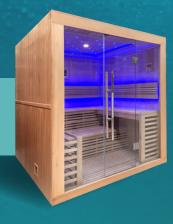

# Chromotherapy

With the touch control panel situated in the sauna, you can create a colourful atmosphere of your choice. LED lighting inside the cabin and its prism of seven colours inspired by the codes of chromotherapy offer you a complete body-mind relaxation session.

The waves specific to the colours red, orange, yellow, green, turquoise, blue and violet act differently on the organism through the skin, which is particularly sensitive to light energies and positively influence your state of well-being.