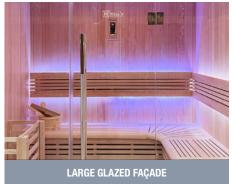

### LARGE GLAZED SURFACE

Welcome this invitation to rediscover a certain **sense of freedom**. Comfortably installed in the Utopia, you can take full advantage of this moment of disconnection to find yourself.

The intense heat brings you **physical and mental relaxation**. Detached from the daily tensions, you find the ability to think freely and project yourself.

The Utopia sauna and its **large glazed surface**, free of any visual obstacle, offers you this opportunity to open up.