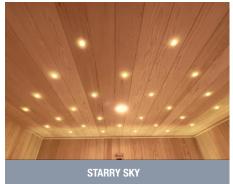

### UTOPIA 4

4 4

Technology STEAM

|                               | UTOPIA 4                                                                       |
|-------------------------------|--------------------------------------------------------------------------------|
| Reference                     | HL-UTA04PK                                                                     |
| Capacity                      | 4 persons seated                                                               |
| Dimensions                    | 200 x 145 x 196 cm                                                             |
| Stove included                | Harvia Vega 6kW                                                                |
| Structure<br>and Woodwork     | Canadian Spruce                                                                |
| Equipement<br>and accessories | Interior lighting                                                              |
|                               | Starry sky effect ceiling                                                      |
|                               | 7-colours LED chromotherapy                                                    |
|                               | Digital screen - Audio MP3 and Bluetooth                                       |
|                               | Safety-glass door with wooden handle inside and stainless steel handle outside |
|                               | Traditional sauna kit included                                                 |
| Warranty                      | Electronics 2 years - Wood 10 years                                            |