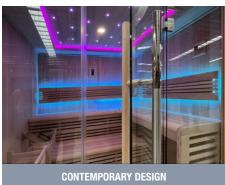

# Chromotherapy

With the touch control panel situated in the sauna, you can create a colourful atmosphere of your choice. LED lighting inside the cabin and its prism of seven colours inspired by the codes of chromotherapy offer you a complete body-mind relaxation session.

The waves specific to the colours red, orange, yellow, green, turquoise, blue and violet act differently on the organism through the skin, which is particularly sensitive to light energies and positively influence your state of well-being.