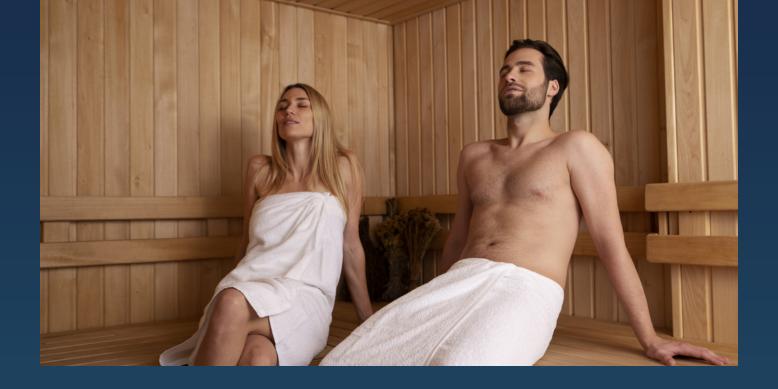

# WHAT IS A TRADITIONAL SAUNA?

A traditional sauna stems from an easy principle. It consists of exposing the body to high heat in order to induce intense sweating which has for effect to eliminate the numerous toxins accumulated in the body.

The body releases endorphins under the action of heat. This substance helps relieve stress and promotes relaxation as well as sleep.

The traditional sauna, also known as the Finnish sauna, is classified as a steam sauna.

The volcanic stones are heated with an electric stove. You only need to plug in the heater to heat up the stones. You can then pour water over the stones to produce steam and release heat.