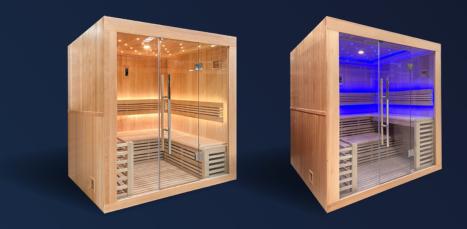

### UTOPIA

Your journey at the heart of the imaginary

4 to 6 persons

Traditional sauna

WARRANTY 2
YEARS

WARRANTY WOODWORK TO YEARS

# Chromotherapy

With the touch control panel situated in the sauna, you can create a colourful atmosphere of your choice. LED lighting inside the cabin and its prism of seven colours inspired by the codes of chromotherapy offer you a complete body-mind relaxation session.