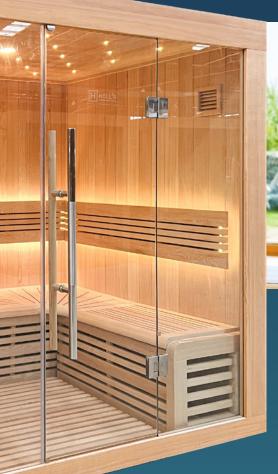

### UTOPIA

Your journey at the heart of the imaginary

4 to 6 persons

Traditional sauna

WARRANTY 2
YEARS

WARRANTY WOODWORK TO YEARS

### LARGE GLAZED SURFACE

Welcome this invitation to rediscover a certain **sense of freedom**. Comfortably installed in the Utopia, you can take full advantage of this moment of disconnection to find yourself.

The intense heat brings you **physical and mental relaxation**. Detached from the daily tensions, you find the ability to think freely and project yourself.

The Utopia sauna and its **large glazed surface**, free of any visual obstacle, offers you this opportunity to open up.

### AND AT THE HEART OF YOUR EXPERIENCE, WOOD

Who says high-end sauna, says carefully selected wood types. In Holl's sauna cabins, the essence of spruce combines its elegance with properties that multiply the benefits and pleasures of your sessions, year after year.

The spruce that we use for the manufacture of our sauna cabins comes from sustainably managed forests. In addition to its rare elegance this very aromatic essence is sure to awaken your sense of smell.

**Abachi wood** that we use for the cabin's benches and headrests has low thermal conductivity, an essential component to **seating comfort**.