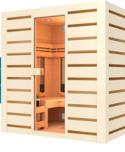

### UTOPIA

Your journey at the heart of the imaginary

4 to 6 persons

Traditional sauna

WARRANTY 2
YEARS

WARRANTY WOODWORK TO YEARS

### UTOPIA 4

4 4

Technology STEAM

|                               | UTOPIA 4                                                                       |
|-------------------------------|--------------------------------------------------------------------------------|
| Reference                     | HL-UTA04PK                                                                     |
| Capacity                      | 4 persons seated                                                               |
| Dimensions                    | 200 x 145 x 196 cm                                                             |
| Stove included                | Harvia Vega 6kW                                                                |
| Structure<br>and Woodwork     | Canadian Spruce                                                                |
| Equipement<br>and accessories | Interior lighting                                                              |
|                               | Starry sky effect ceiling                                                      |
|                               | 7-colours LED chromotherapy                                                    |
|                               | Digital screen - Audio MP3 and Bluetooth                                       |
|                               | Safety-glass door with wooden handle inside and stainless steel handle outside |
|                               | Traditional sauna kit included                                                 |
| Warranty                      | Electronics 2 years - Wood 10 years                                            |