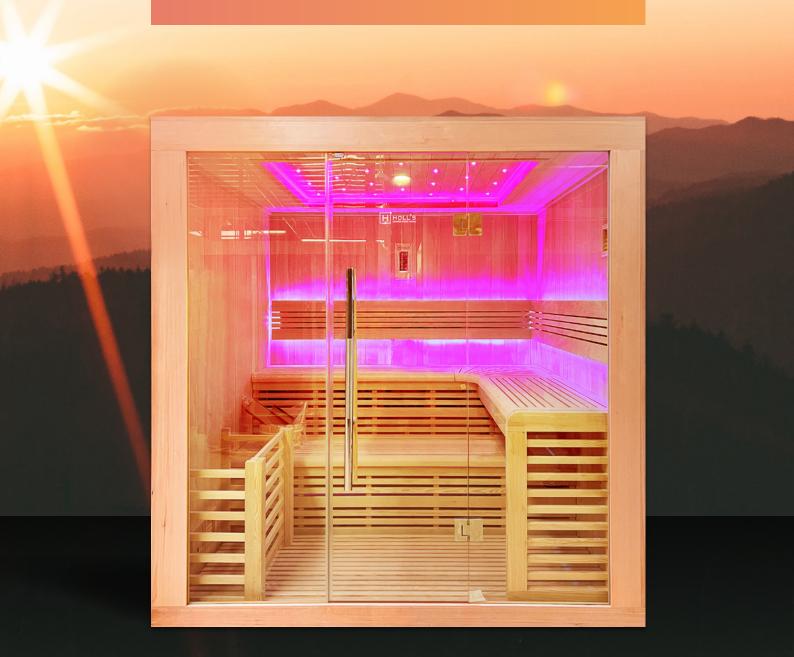

# Chromotherapy

With the touch control panel situated in the sauna, you can create a colourful atmosphere of your choice. LED lighting inside the cabin and its prism of seven colours inspired by the codes of chromotherapy offer you a complete body-mind relaxation session.

The waves specific to the colours red, orange, yellow, green, turquoise, blue and violet act differently on the organism through the skin, which is particularly sensitive to light energies and positively influence your state of well-being.