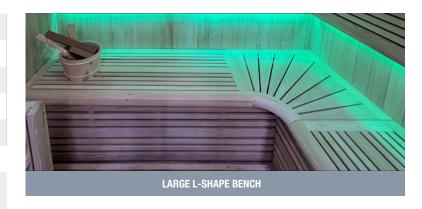

# Chromotherapy

With the touch control panel situated in the sauna, you can create a colourful atmosphere of your choice. LED lighting inside the cabin and its prism of seven colours inspired by the codes of chromotherapy offer you a complete body-mind relaxation session.

The waves specific to the colours red, orange, yellow, green, turquoise, blue and violet act differently on the organism through the skin, which is particularly sensitive to light energies and positively influence your state of well-being.

#### **GREEN:**

Supports balance, harmony, love, communication, social character, acceptance.