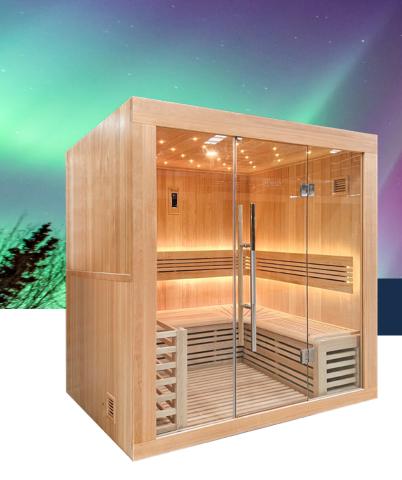

### UTOPIA

Your journey at the heart of the imaginary

4 to 6 persons

Traditional sauna

WARRANTY 2
YEARS

WARRANTY WOODWORK TO YEARS

### UTOPIA 4

4 4

Technology STEAM

|                               | UTOPIA 4                                                                       |
|-------------------------------|--------------------------------------------------------------------------------|
| Reference                     | HL-UTA04PK                                                                     |
| Capacity                      | 4 persons seated                                                               |
| Dimensions                    | 200 x 145 x 196 cm                                                             |
| Stove included                | Harvia Vega 6kW                                                                |
| Structure<br>and Woodwork     | Canadian Spruce                                                                |
| Equipement<br>and accessories | Interior lighting                                                              |
|                               | Starry sky effect ceiling                                                      |
|                               | 7-colours LED chromotherapy                                                    |
|                               | Digital screen - Audio MP3 and Bluetooth                                       |
|                               | Safety-glass door with wooden handle inside and stainless steel handle outside |
|                               | Traditional sauna kit included                                                 |
| Warranty                      | Electronics 2 years - Wood 10 years                                            |