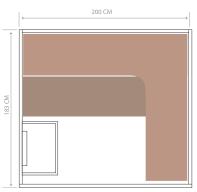

|                            | UTOPIA 6                                                                       |
|----------------------------|--------------------------------------------------------------------------------|
| Reference                  | HL-UTA06PK                                                                     |
| Capacity                   | 6 persons seated                                                               |
| Dimensions                 | 200 x 183 x 210 cm                                                             |
| Stove included             | Harvia Vega 8kW                                                                |
| Structure<br>and Woodwork  | Canadian Spruce                                                                |
| Equipement and accessories | Interior lighting                                                              |
|                            | Starry sky effect ceiling                                                      |
|                            | 7-colours LED chromotherapy                                                    |
|                            | Digital screen - Audio MP3 and Bluetooth                                       |
|                            | Safety-glass door with wooden handle inside and stainless steel handle outside |
|                            | Traditional sauna kit included                                                 |
|                            |                                                                                |