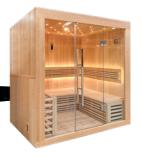

### LARGE GLAZED SURFACE

Welcome this invitation to rediscover a certain **sense of freedom**. Comfortably installed in the Utopia, you can take full advantage of this moment of disconnection to find yourself.

The intense heat brings you **physical and mental relaxation**. Detached from the daily tensions, you find the ability to think freely and project yourself.

The Utopia sauna and its **large glazed surface**, free of any visual obstacle, offers you this opportunity to open up.

|                            | UTOPIA 6                                                                       |
|----------------------------|--------------------------------------------------------------------------------|
| Reference                  | HL-UTA06PK                                                                     |
| Capacity                   | 6 persons seated                                                               |
| Dimensions                 | 200 x 183 x 210 cm                                                             |
| Stove included             | Harvia Vega 8kW                                                                |
| Structure<br>and Woodwork  | Canadian Spruce                                                                |
| Equipement and accessories | Interior lighting                                                              |
|                            | Starry sky effect ceiling                                                      |
|                            | 7-colours LED chromotherapy                                                    |
|                            | Digital screen - Audio MP3 and Bluetooth                                       |
|                            | Safety-glass door with wooden handle inside and stainless steel handle outside |
|                            | Traditional sauna kit included                                                 |
|                            |                                                                                |