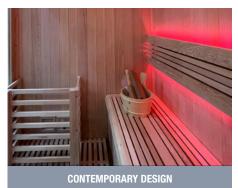

# Chromotherapy

With the touch control panel situated in the sauna, you can create a colourful atmosphere of your choice. LED lighting inside the cabin and its prism of seven colours inspired by the codes of chromotherapy offer you a complete body-mind relaxation session.

The waves specific to the colours red, orange, yellow, green, turquoise, blue and violet act differently on the organism through the skin, which is particularly sensitive to light energies and positively influence your state of well-being.

#### RED:

Increases physical energy, vitality, resistance, temperament, spontaneity, stability, passion.