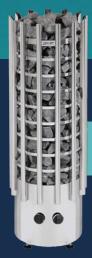

**UTOPIA 4**6 kW
Stove included

UTOPIA 6 8 kW Stove included

**OPTIONAL** 

If you are looking for a stove with a bolder design, you can opt for the

Harvia Glow

An open design for a more enveloping warmth

HARVIA

Available in 6.8 kW and 9 kW