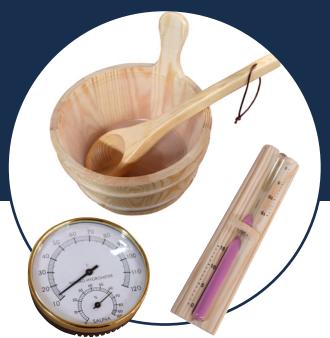

### **SAUNA KIT**

### INCLUDED

- Wooden bucket
- Wooden laddle
- Hourglass
- Thermometer
- Hygrometer