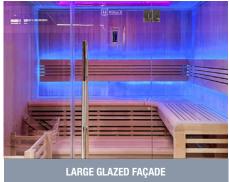

### LARGE GLAZED SURFACE

Welcome this invitation to rediscover a certain **sense of freedom**. Comfortably installed in the Utopia, you can take full advantage of this moment of disconnection to find yourself.

The intense heat brings you **physical and mental relaxation**. Detached from the daily tensions, you find the ability to think freely and project yourself.

The Utopia sauna and its **large glazed surface**, free of any visual obstacle, offers you this opportunity to open up.