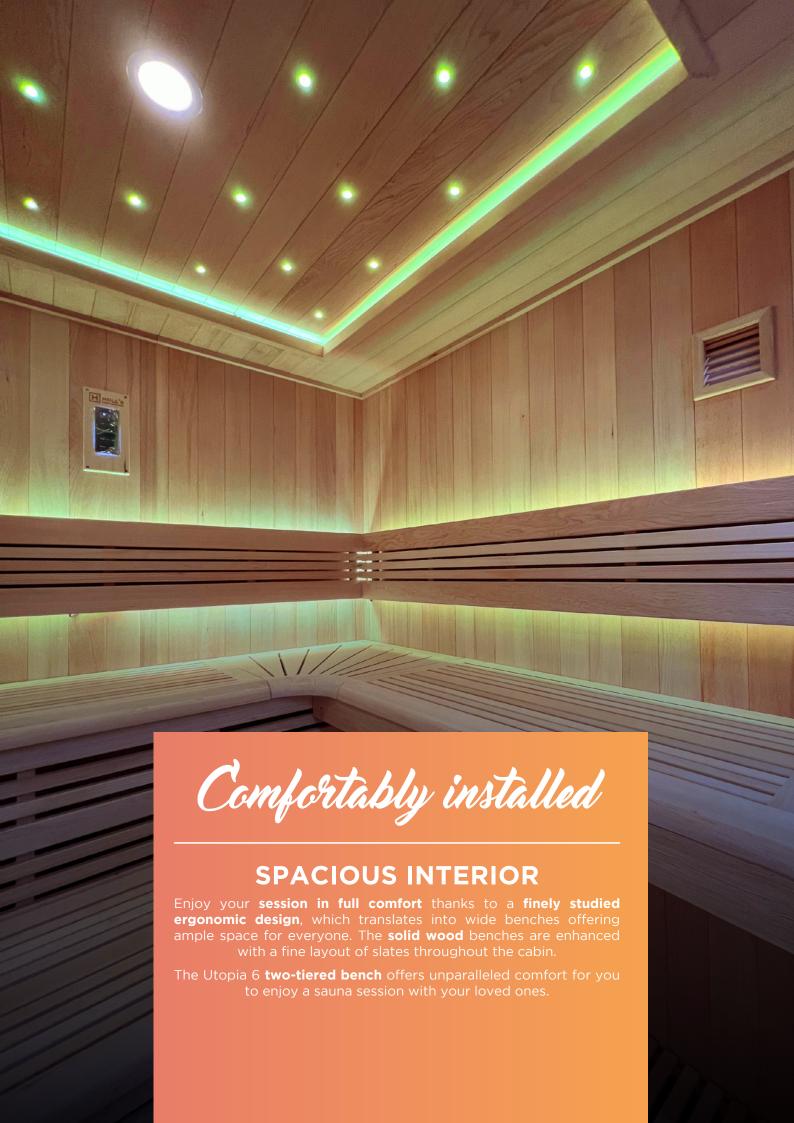

### LARGE GLAZED SURFACE

Welcome this invitation to rediscover a certain **sense of freedom**. Comfortably installed in the Utopia, you can take full advantage of this moment of disconnection to find yourself.

The intense heat brings you **physical and mental relaxation**. Detached from the daily tensions, you find the ability to think freely and project yourself.

The Utopia sauna and its **large glazed surface**, free of any visual obstacle, offers you this opportunity to open up.