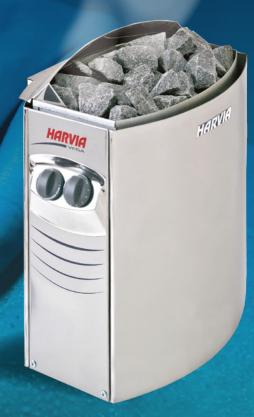

# Harvia Vega

The Vega stove is an elegant and easy-to-use stove. The stainless steel casing gives your sauna a modern appearance. The controls are ergonomically placed on the top side of the heater for easy operation.

The Vega stove is easily installed on a separate wall bracket. Thanks to its symmetrical design, this stove can easily be used from either side. The electrical connections are made from the side of the stove, which simplifies the installation.

Thanks to its structure, the Vega heater can be mounted low on the sauna wall. The heat is distributed evenly throughout the sauna and reaches the lower benches in sufficient capacity. The Vega heaters are controlled by an integrated control unit.

**UTOPIA 4**6 kW
Stove included

UTOPIA 6 8 kW Stove included

**OPTIONAL** 

If you are looking for a stove with a bolder design, you can opt for the

Harvia Glow

An open design for a more enveloping warmth

HARVIA