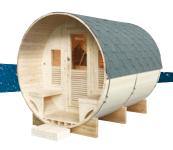

### UTOPIA

Your journey at the heart of the imaginary

4 to 6 persons

Traditional sauna

WARRANTY 2
YEARS

WARRANTY WOODWORK TO YEARS

### UTOPIA 4

4 4

Technology STEAM

|                               | UTOPIA 4                                                                       |
|-------------------------------|--------------------------------------------------------------------------------|
| Reference                     | HL-UTA04PK                                                                     |
| Capacity                      | 4 persons seated                                                               |
| Dimensions                    | 200 x 145 x 196 cm                                                             |
| Stove included                | Harvia Vega 6kW                                                                |
| Structure<br>and Woodwork     | Canadian Spruce                                                                |
| Equipement<br>and accessories | Interior lighting                                                              |
|                               | Starry sky effect ceiling                                                      |
|                               | 7-colours LED chromotherapy                                                    |
|                               | Digital screen - Audio MP3 and Bluetooth                                       |
|                               | Safety-glass door with wooden handle inside and stainless steel handle outside |
|                               | Traditional sauna kit included                                                 |
| Warranty                      | Electronics 2 years - Wood 10 years                                            |