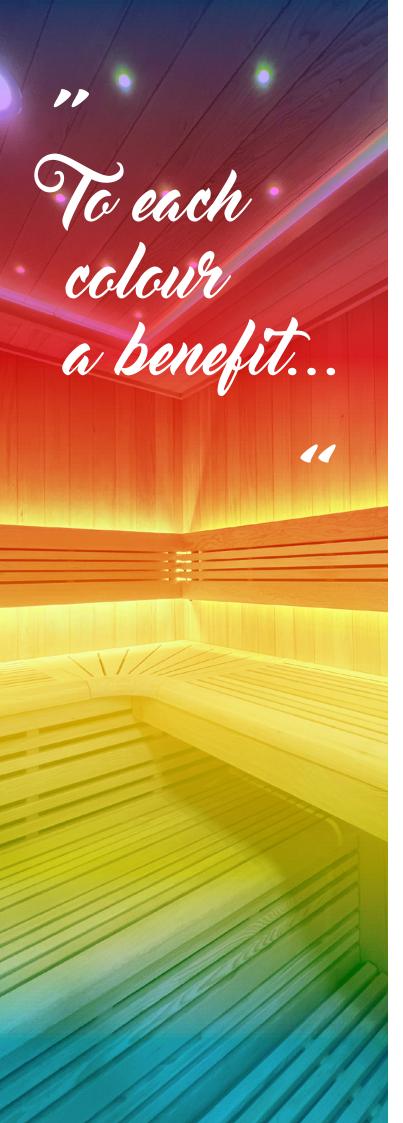

# Chromotherapy

With the touch control panel situated in the sauna, you can create a colourful atmosphere of your choice. LED lighting inside the cabin and its prism of seven colours inspired by the codes of chromotherapy offer you a complete body-mind relaxation session.

The waves specific to the colours red, orange, yellow, green, turquoise, blue and violet act differently on the organism through the skin, which is particularly sensitive to light energies and positively influence your state of well-being.

#### RED:

Increases physical energy, vitality, resistance, temperament, spontaneity, stability, passion.

#### **YELLOW:**

Enhances cheerfulness, humour, radiance, personal strength, intelligence, logic, creativity.

### **TURQUOISE:**

Calms and reduces inflammation and infections, helping the immune system. Enhances concentration.

#### **PURPLE:**

Stimulates intuition, imagination, meditation and artistic qualities.

#### **ORANGE:**

Stimulates creativity, productivity, pleasure, optimism, enthusiasm, emotional expression.

#### **GREEN:**

Supports balance, harmony, love, communication, social character, acceptance.

### **BLUE:**

Strengthens calm, love, affability, truthfulness, inner peace, depth of emotion, dedication.