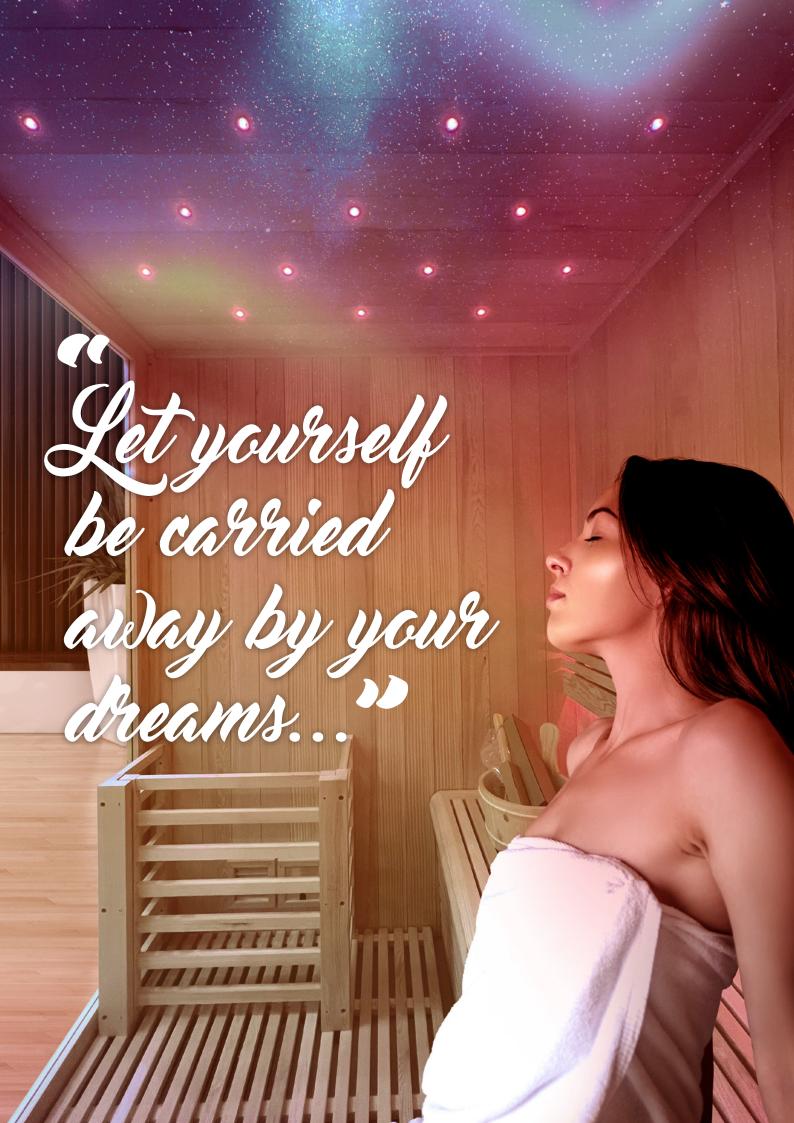

# It's a world of senses that opens up to you

A real invitation to you. Like a break in your day, a time for relaxation.

The warmth of a traditional sauna, **the scent of solid wood**, a large glass surface. You have it all. The Utopia communicates a sense of **escape**, **of freedom**. A cocoon where you find **serenity** and detachment that takes you on a journey of your own choosing.

Your whole being glides towards **harmony**. Muscles relax and the pain eases. All stress dissipates. **Mind and body are relieved**, blood circulation improves, and the heart benefits from it.

In your Utopia steam sauna, you make the choice for a healthier lifestyle. You come out refreshed from your break. None other can offer you such rejuvenating experience.

The intense heat brings you **physical and mental relaxation**. Detached from the daily tensions, you find the ability to think freely and project yourself.

The Utopia sauna and its **large glazed surface**, free of any visual obstacle, offers you this opportunity to open up.

# Chromotherapy

With the touch control panel situated in the sauna, you can create a colourful atmosphere of your choice. LED lighting inside the cabin and its prism of seven colours inspired by the codes of chromotherapy offer you a complete body-mind relaxation session.