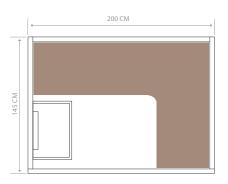

### UTOPIA 4

4 4

Technology STEAM

|                               | UTOPIA 4                                                                       |
|-------------------------------|--------------------------------------------------------------------------------|
| Reference                     | HL-UTA04PK                                                                     |
| Capacity                      | 4 persons seated                                                               |
| Dimensions                    | 200 x 145 x 196 cm                                                             |
| Stove included                | Harvia Vega 6kW                                                                |
| Structure<br>and Woodwork     | Canadian Spruce                                                                |
| Equipement<br>and accessories | Interior lighting                                                              |
|                               | Starry sky effect ceiling                                                      |
|                               | 7-colours LED chromotherapy                                                    |
|                               | Digital screen - Audio MP3 and Bluetooth                                       |
|                               | Safety-glass door with wooden handle inside and stainless steel handle outside |
|                               | Traditional sauna kit included                                                 |
| Warranty                      | Electronics 2 years - Wood 10 years                                            |