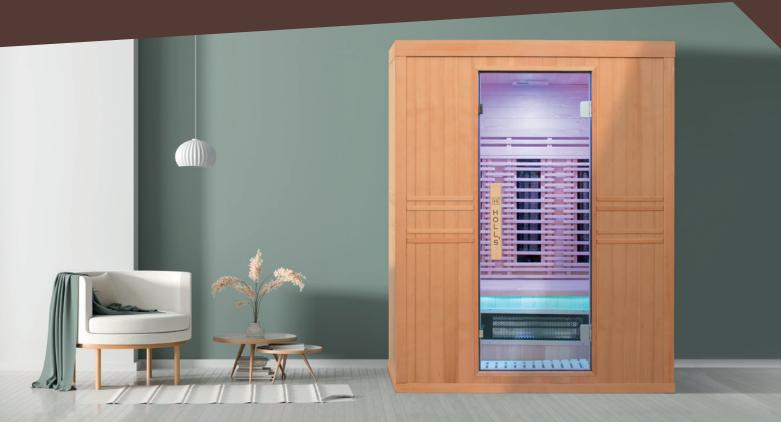

### MAIN FEATURES

Exterior in solid Canadian spruce

Ideal comfort with benches & headrests in abachi wood

Centralized touchscreen control panel: session programming, audio bluetooth / MP3 / FM and chromotherapy

Dual action Ionizer: more pleasant and dynamic air; eliminates bad odors

With a selection of 7 LED chromotherapy, chose the ambiance you wish

High-fidelity audio through resonance speaker

### A WELLNESS PAUSE IN YOUR DAILY ROUTINE

Take a seat, relax and just enjoy your session. Delight in pure comfort with soft music, quartz or magnesium infrared mode and chromotherapy. A moment of wellness to relax and unwind.

Holl's created this infrared cabin in a light shade spruce wood. Equipped with dual Full Spectrum Quartz / Magnesium technology that covers the entire infrared spectrum in order to gently act on the skin or deeper into the subcutaneous area.

Its benches and headrests in abachi wood, its Dual Healthy panels ideally placed to be enjoyed by everyone, its exceptional equipment make this sauna a piece of rare elegance that will nourish your day to day art of living.