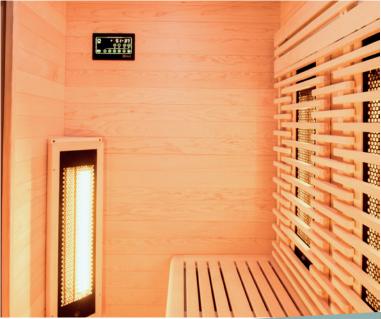

### MAIN FEATURES

Exterior in solid Canadian spruce

Ideal comfort with benches & headrests in abachi wood

Centralized touchscreen control panel: session programming, audio bluetooth / MP3 / FM and chromotherapy

Holl's created this infrared cabin in a light shade spruce wood. Equipped with dual Full Spectrum Quartz / Magnesium technology that covers the entire infrared spectrum in order to gently act on the skin or deeper into the subcutaneous area.