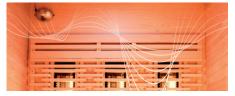

**Purewave 3C** 140 x 140 x 190 cm

INFRARED TECHNOLOGY

Quartz Transmitter Its long waves relieve muscles and joints through gentle heat

Magnesium Transmitter Its high heating capacity is ideal to relax and eliminate toxins

Holl's created this infrared cabin in a light shade spruce wood. Equipped with dual Full Spectrum Quartz / Magnesium technology that covers the entire infrared spectrum in order to gently act on the skin or deeper into the subcutaneous area.