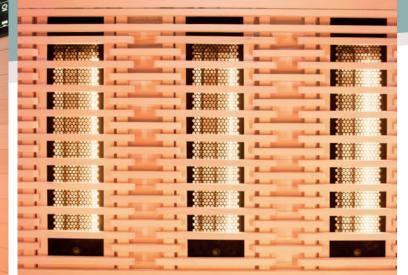

**Purewave 3C** 140 x 140 x 190 cm

INFRARED TECHNOLOGY

Quartz Transmitter Its long waves relieve muscles and joints through gentle heat

Magnesium Transmitter Its high heating capacity is ideal to relax and eliminate toxins

Holl's created this infrared cabin in a light shade spruce wood. Equipped with dual Full Spectrum Quartz / Magnesium technology that covers the entire infrared spectrum in order to gently act on the skin or deeper into the subcutaneous area.