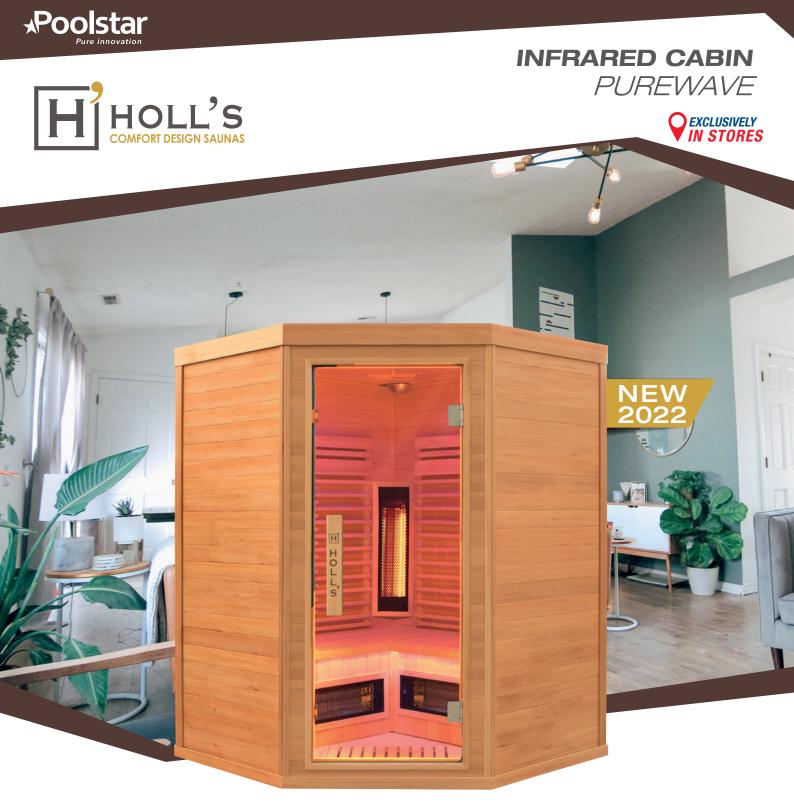

## PUREWAVE

A wellness pause in your daily routine

# Purewave

### A WELLNESS PAUSE IN YOUR DAILY ROUTINE

Take a seat, relax and just enjoy your session. Delight in pure comfort with soft music, quartz or magnesium infrared mode and chromotherapy. A moment of wellness to relax and unwind.

Holl's created this infrared cabin in a light shade spruce wood. Equipped with dual Full Spectrum Quartz / Magnesium technology that covers the entire infrared spectrum in order to gently act on the skin or deeper into the subcutaneous area.

Its benches and headrests in abachi wood, its Dual Healthy panels ideally placed to be enjoyed by everyone, its exceptional equipment make this sauna a piece of rare elegance that will nourish your day to day art of living.