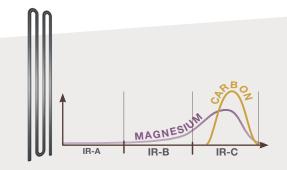

**Purewave 3C** 140 x 140 x 190 cm

INFRARED TECHNOLOGY

Quartz Transmitter Its long waves relieve muscles and joints through gentle heat

Magnesium Transmitter Its high heating capacity is ideal to relax and eliminate toxins

Holl's created this infrared cabin in a light shade spruce wood. Equipped with dual Full Spectrum Quartz / Magnesium technology that covers the entire infrared spectrum in order to gently act on the skin or deeper into the subcutaneous area.