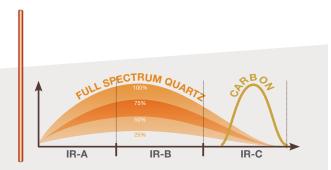

**Purewave 3C** 140 x 140 x 190 cm

INFRARED TECHNOLOGY

Quartz Transmitter Its long waves relieve muscles and joints through gentle heat

Magnesium Transmitter Its high heating capacity is ideal to relax and eliminate toxins

Holl's created this infrared cabin in a light shade spruce wood. Equipped with dual Full Spectrum Quartz / Magnesium technology that covers the entire infrared spectrum in order to gently act on the skin or deeper into the subcutaneous area.