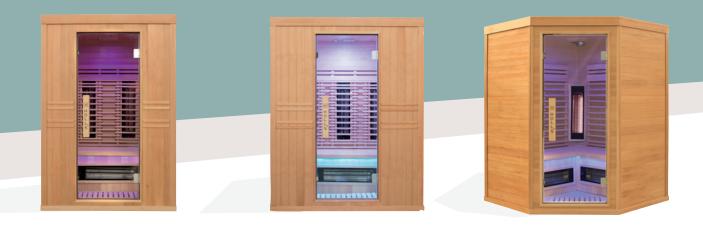

### 2 to 4 persons

WWW.POOLSTAR.FR

WARRANTY

YEARS

WARRANTY

'EARS

**Purewave 2** 130 x 110 x 190 cm

**Purewave 3** 150 x 110 x 190 cm

**Purewave 3C** 140 x 140 x 190 cm

INFRARED TECHNOLOGY

Quartz Transmitter Its long waves relieve muscles and joints through gentle heat

Magnesium Transmitter Its high heating capacity is ideal to relax and eliminate toxins

### CHARACTERISTICS -

| PUREWAVE 2<br>2 persons                              | PUREWAVE 3<br>3 persons               | PUREWAVE 3C<br>3/4 persons            |
|------------------------------------------------------|---------------------------------------|---------------------------------------|
| 130 x 110 x 190 cm                                   | 150 x 110 x 190 cm                    | 140 x 140 x 190 cm                    |
| 5 infrared transmitters                              | 6 infrared transmitters               | 7 infrared transmitters               |
|                                                      | LED Chromotherapy                     |                                       |
| Digital Control Panel - Audio MP3 / FM / Bluetooth   |                                       |                                       |
| Exterior in Canadian spruce                          |                                       |                                       |
|                                                      | Bench and headrests in abachi wood    |                                       |
| Heating capacity 2250 W                              | Heating capacity 2600 W               | Heating capacity 2600 W               |
| 1300<br>350W<br>350W<br>350W<br>350W<br>150W<br>350W | -1500<br>                             | B B B B B B B B B B B B B B B B B B B |
| Poolstar<br>Pure innovation                          | · · · · · · · · · · · · · · · · · · · |                                       |