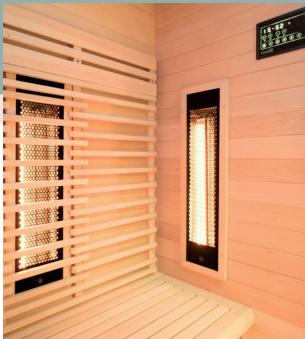

### MAIN FEATURES

Exterior in solid Canadian spruce

Ideal comfort with benches & headrests in abachi wood

Centralized touchscreen control panel: session programming, audio bluetooth / MP3 / FM and chromotherapy

Holl's created this infrared cabin in a light shade spruce wood. Equipped with dual Full Spectrum Quartz / Magnesium technology that covers the entire infrared spectrum in order to gently act on the skin or deeper into the subcutaneous area.

Its benches and headrests in abachi wood, its Dual Healthy panels ideally placed to be enjoyed by everyone, its exceptional equipment make this sauna a piece of rare elegance that will nourish your day to day art of living.