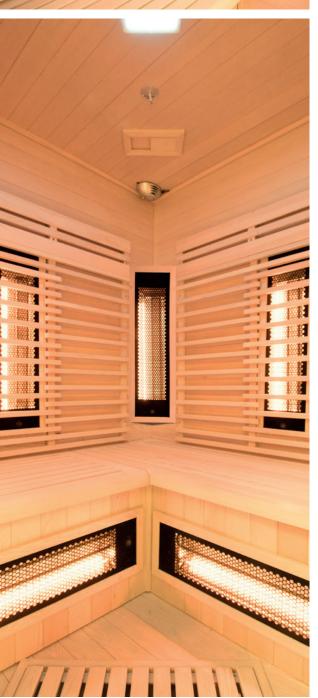

### MAIN FEATURES

Exterior in solid Canadian spruce

Ideal comfort with benches & headrests in abachi wood

Centralized touchscreen control panel: session programming, audio bluetooth / MP3 / FM and chromotherapy

Dual action Ionizer: more pleasant and dynamic air; eliminates bad odors

With a selection of 7 LED chromotherapy, chose the ambiance you wish

High-fidelity audio through resonance speaker

Its benches and headrests in abachi wood, its Dual Healthy panels ideally placed to be enjoyed by everyone, its exceptional equipment make this sauna a piece of rare elegance that will nourish your day to day art of living.