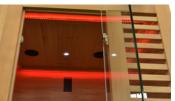

The Venetian Hybrid combines three technologies – Quartz & Magnesium infrared as well as steam – to offer you a larger selection: while the steam over the stove soaks the cabin with heat favourable to general relaxation, Quartz and Magnesium rays are conducive to detoxification and joint and muscle relaxation. The comfort of the wooden bench combined with chromotherapy create a true moment of well-being.

### MAIN FEATURES

Glazed surfaces and louvred wooden shutters

Harvia stove included, as well as sauna kit

LED chromotherapy and soft lighting