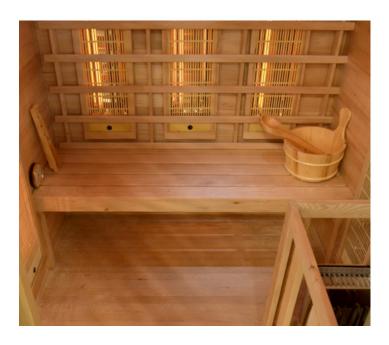

The Venetian Hybrid combines three technologies – Quartz & Magnesium infrared as well as steam – to offer you a larger selection: while the steam over the stove soaks the cabin with heat favourable to general relaxation, Quartz and Magnesium rays are conducive to detoxification and joint and muscle relaxation. The comfort of the wooden bench combined with chromotherapy create a true moment of well-being.

## INCLUDED ACCESSORIES

Harvia stove and steam accessories included.

The Venetian Hybrid is originally equipped with a 3.5kw Harvia stove and lava stones, sized according to the cabin's dimensions.

We also include all accessories essential to a steam sauna such as a wooden bucket and ladle, a thermometer and a hourglass.

### MAIN FEATURES

Glazed surfaces and louvred wooden shutters

Harvia stove included, as well as sauna kit

LED chromotherapy and soft lighting