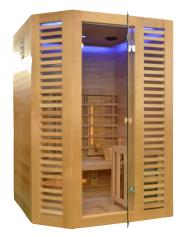

# VENETIAN HYBRID

**EVERY DAY BLESSINGS** 

Enjoy a relaxing moment at home in this sauna made from Canadian spruce wood. Its design all in lightness enhanced with glazed surfaces and louvred wooden shutters add a contemporary touch to your personal relaxation space.

The Venetian Hybrid combines three technologies – Quartz & Magnesium infrared as well as steam – to offer you a larger selection: while the steam over the stove soaks the cabin with heat favourable to general relaxation, Quartz and Magnesium rays are conducive to detoxification and joint and muscle relaxation. The comfort of the wooden bench combined with chromotherapy create a true moment of well-being.

### MAIN FEATURES

Glazed surfaces and louvred wooden shutters

Harvia stove included, as well as sauna kit

LED chromotherapy and soft lighting