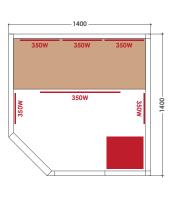

#### **CHARACTERISTICS**

| Reference                   | HL-VNH3C                                                                                          |
|-----------------------------|---------------------------------------------------------------------------------------------------|
| Capacity                    | 2 to 3 persons                                                                                    |
| Dimensions                  | 140 x 140 x 200 cm                                                                                |
| Stove capacity              | Harvia 3.5kW included                                                                             |
| Infrared capacity           | 2.1kW                                                                                             |
| Lighting                    | Interior lighting + LED chromotherapy                                                             |
| Structure and inside finish | Canadian Spruce                                                                                   |
| Equipement and accessories  | MP3 player / Bluetooth + 2 speakers<br>Bucket, ladle, hourglass, thermometer, hygrometer included |