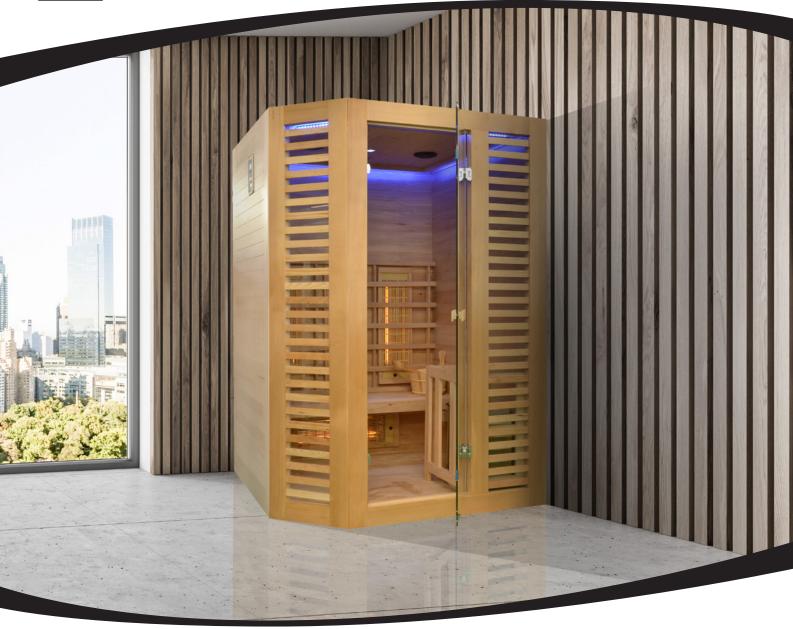

# VENETIAN HYBRID

**EVERY DAY BLESSINGS** 

Enjoy a relaxing moment at home in this sauna made from Canadian spruce wood. Its design all in lightness enhanced with glazed surfaces and louvred wooden shutters add a contemporary touch to your personal relaxation space.

The Venetian Hybrid combines three technologies – Quartz & Magnesium infrared as well as steam – to offer you a larger selection: while the steam over the stove soaks the cabin with heat favourable to general relaxation, Quartz and Magnesium rays are conducive to detoxification and joint and muscle relaxation. The comfort of the wooden bench combined with chromotherapy create a true moment of well-being.

### MAIN FEATURES

Glazed surfaces and louvred wooden shutters

Harvia stove included, as well as sauna kit

LED chromotherapy and soft lighting