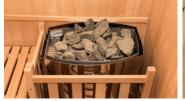

## INCLUDED ACCESSORIES

Harvia stove and steam accessories included.

The Venetian Hybrid is originally equipped with a 3.5kw Harvia stove and lava stones, sized according to the cabin's dimensions.

We also include all accessories essential to a steam sauna such as a wooden bucket and ladle, a thermometer and a hourglass.