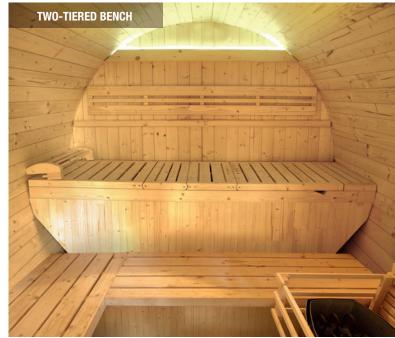

# **GAÏA COLLECTION**

A heaven of peace in your garden

1 to 6 persons

CAÏA LUNA

- + QUALITY SOLID WOOD
- + MULTI-POSITIONS UPPER BENCH
  - + COMFORT HEADREST
  - + TWO-TIERED BENCH
  - + EXTERIOR SEATING
    - + WARM DESIGN
  - + LED CHROMOTHERAPY
  - + GLAZED SURFACE WITH LOUVRED SHUTTERS