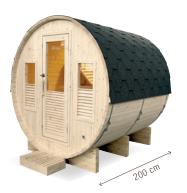

## **ACCESSORIES INCLUDED**

CHROMOTHERAPY

TRADITIONAL SAUNA KIT WOODEN BUCKET / LADLE / THERMOMETER / HYGROMETER

SHINGLE

|                                      | BELLA                                                                                                                       | OMEGA                 | LUNA                  |
|--------------------------------------|-----------------------------------------------------------------------------------------------------------------------------|-----------------------|-----------------------|
| Reference                            | HL-B160E                                                                                                                    | HL-B200E              | HL-B250E              |
| Capacity                             | 3 seated or 1 lounged + 1 seated                                                                                            | 6 seated or 3 lounged | 6 seated or 3 lounged |
| Dimensions                           | 160 x 205 x 220 cm                                                                                                          | 200 x 205 x 220 cm    | 250 x 205 x 220 cm    |
| Lighting                             | 7-colours LED chromotherapy (with remote control)                                                                           |                       |                       |
| Structure and inside finish          | Canadian Spruce                                                                                                             |                       |                       |
| Equipment and accessories            | Two-tiered bench<br>Foldable upper bench + removable headrest<br>Bucket, ladle, hourglass, thermometer, hygrometer included |                       |                       |
| Recommended stove*<br>(not included) | 4.5 to 6kW 6 to 8kW                                                                                                         |                       |                       |