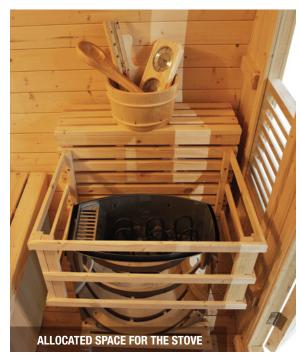

## **ACCESSORIES INCLUDED**

CHROMOTHERAPY

TRADITIONAL SAUNA KIT WOODEN BUCKET / LADLE / THERMOMETER / HYGROMETER

SHINGLE

|                                      | BELLA                                                                                                                       | OMEGA                 | LUNA                  |
|--------------------------------------|-----------------------------------------------------------------------------------------------------------------------------|-----------------------|-----------------------|
| Reference                            | HL-B160E                                                                                                                    | HL-B200E              | HL-B250E              |
| Capacity                             | 3 seated or 1 lounged + 1 seated                                                                                            | 6 seated or 3 lounged | 6 seated or 3 lounged |
| Dimensions                           | 160 x 205 x 220 cm                                                                                                          | 200 x 205 x 220 cm    | 250 x 205 x 220 cm    |
| Lighting                             | 7-colours LED chromotherapy (with remote control)                                                                           |                       |                       |
| Structure and inside finish          | Canadian Spruce                                                                                                             |                       |                       |
| Equipment and accessories            | Two-tiered bench<br>Foldable upper bench + removable headrest<br>Bucket, ladle, hourglass, thermometer, hygrometer included |                       |                       |
| Recommended stove*<br>(not included) | 4.5 to 6kW 6 to 8kW                                                                                                         |                       |                       |

#### \*Stove sizing depends on usage conditions.

 $\label{thm:minimum} \mbox{Minimum capacity is indicated for use from April to October.}$ 

For more information on our products and services **www.poolstar.fr** 