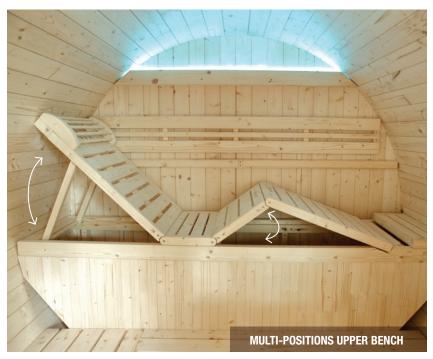

# **GAÏA COLLECTION**

A heaven of peace in your garden

1 to 6 persons

CAÏA LUNA

- + QUALITY SOLID WOOD
- + MULTI-POSITIONS UPPER BENCH
  - + COMFORT HEADREST
  - + TWO-TIERED BENCH
  - + EXTERIOR SEATING
    - + WARM DESIGN
  - + LED CHROMOTHERAPY
  - + GLAZED SURFACE WITH LOUVRED SHUTTERS