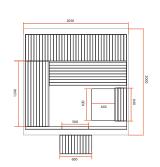

## **ACCESSORIES INCLUDED**

CHROMOTHERAPY

TRADITIONAL SAUNA KIT WOODEN BUCKET / LADLE / THERMOMETER / HYGROMETER

SHINGLE

|                                      | BELLA                                                                                                                       | OMEGA                 | LUNA                  |
|--------------------------------------|-----------------------------------------------------------------------------------------------------------------------------|-----------------------|-----------------------|
| Reference                            | HL-B160E                                                                                                                    | HL-B200E              | HL-B250E              |
| Capacity                             | 3 seated or 1 lounged + 1 seated                                                                                            | 6 seated or 3 lounged | 6 seated or 3 lounged |
| Dimensions                           | 160 x 205 x 220 cm                                                                                                          | 200 x 205 x 220 cm    | 250 x 205 x 220 cm    |
| Lighting                             | 7-colours LED chromotherapy (with remote control)                                                                           |                       |                       |
| Structure and inside finish          | Canadian Spruce                                                                                                             |                       |                       |
| Equipment and accessories            | Two-tiered bench<br>Foldable upper bench + removable headrest<br>Bucket, ladle, hourglass, thermometer, hygrometer included |                       |                       |
| Recommended stove*<br>(not included) | 4.5 to 6kW 6 to 8kW                                                                                                         |                       |                       |