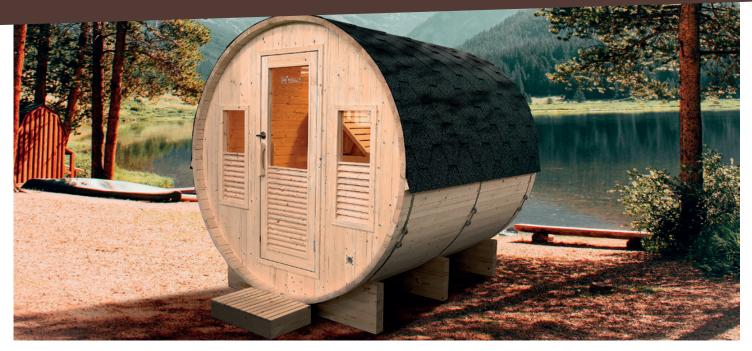

# **GAÏA COLLECTION**

A heaven of peace in your garden

1 to 6 persons

CAÏA LUNA

- + QUALITY SOLID WOOD
- + MULTI-POSITIONS UPPER BENCH
  - + COMFORT HEADREST
  - + TWO-TIERED BENCH
  - + EXTERIOR SEATING
    - + WARM DESIGN
  - + LED CHROMOTHERAPY
  - + GLAZED SURFACE WITH LOUVRED SHUTTERS