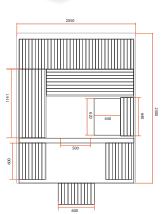

## **ACCESSORIES INCLUDED**

CHROMOTHERAPY

TRADITIONAL SAUNA KIT WOODEN BUCKET / LADLE / THERMOMETER / HYGROMETER

SHINGLE

|                                      | BELLA                                                                                                                       | OMEGA                 | LUNA                  |
|--------------------------------------|-----------------------------------------------------------------------------------------------------------------------------|-----------------------|-----------------------|
| Reference                            | HL-B160E                                                                                                                    | HL-B200E              | HL-B250E              |
| Capacity                             | 3 seated or 1 lounged + 1 seated                                                                                            | 6 seated or 3 lounged | 6 seated or 3 lounged |
| Dimensions                           | 160 x 205 x 220 cm                                                                                                          | 200 x 205 x 220 cm    | 250 x 205 x 220 cm    |
| Lighting                             | 7-colours LED chromotherapy (with remote control)                                                                           |                       |                       |
| Structure and inside finish          | Canadian Spruce                                                                                                             |                       |                       |
| Equipment and accessories            | Two-tiered bench<br>Foldable upper bench + removable headrest<br>Bucket, ladle, hourglass, thermometer, hygrometer included |                       |                       |
| Recommended stove*<br>(not included) | 4.5 to 6kW 6 to 8kW                                                                                                         |                       |                       |