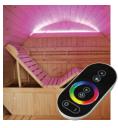

# **GAÏA COLLECTION**

A heaven of peace in your garden

1 to 6 persons

CAÏA LUNA

- + QUALITY SOLID WOOD
- + MULTI-POSITIONS UPPER BENCH
  - + COMFORT HEADREST
  - + TWO-TIERED BENCH
  - + EXTERIOR SEATING
    - + WARM DESIGN
  - + LED CHROMOTHERAPY
  - + GLAZED SURFACE WITH LOUVRED SHUTTERS

## **ACCESSORIES INCLUDED**

CHROMOTHERAPY

TRADITIONAL SAUNA KIT WOODEN BUCKET / LADLE / THERMOMETER / HYGROMETER

SHINGLE

|                                      | BELLA                                                                                                                       | OMEGA                 | LUNA                  |
|--------------------------------------|-----------------------------------------------------------------------------------------------------------------------------|-----------------------|-----------------------|
| Reference                            | HL-B160E                                                                                                                    | HL-B200E              | HL-B250E              |
| Capacity                             | 3 seated or 1 lounged + 1 seated                                                                                            | 6 seated or 3 lounged | 6 seated or 3 lounged |
| Dimensions                           | 160 x 205 x 220 cm                                                                                                          | 200 x 205 x 220 cm    | 250 x 205 x 220 cm    |
| Lighting                             | 7-colours LED chromotherapy (with remote control)                                                                           |                       |                       |
| Structure and inside finish          | Canadian Spruce                                                                                                             |                       |                       |
| Equipment and accessories            | Two-tiered bench<br>Foldable upper bench + removable headrest<br>Bucket, ladle, hourglass, thermometer, hygrometer included |                       |                       |
| Recommended stove*<br>(not included) | 4.5 to 6kW 6 to 8kW                                                                                                         |                       |                       |