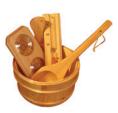

## **ACCESSORIES INCLUDED**

CHROMOTHERAPY

TRADITIONAL SAUNA KIT WOODEN BUCKET / LADLE / THERMOMETER / HYGROMETER

SHINGLE

|                                      | BELLA                                                                                                                       | OMEGA                 | LUNA                  |
|--------------------------------------|-----------------------------------------------------------------------------------------------------------------------------|-----------------------|-----------------------|
| Reference                            | HL-B160E                                                                                                                    | HL-B200E              | HL-B250E              |
| Capacity                             | 3 seated or 1 lounged + 1 seated                                                                                            | 6 seated or 3 lounged | 6 seated or 3 lounged |
| Dimensions                           | 160 x 205 x 220 cm                                                                                                          | 200 x 205 x 220 cm    | 250 x 205 x 220 cm    |
| Lighting                             | 7-colours LED chromotherapy (with remote control)                                                                           |                       |                       |
| Structure and inside finish          | Canadian Spruce                                                                                                             |                       |                       |
| Equipment and accessories            | Two-tiered bench<br>Foldable upper bench + removable headrest<br>Bucket, ladle, hourglass, thermometer, hygrometer included |                       |                       |
| Recommended stove*<br>(not included) | 4.5 to 6kW 6 to 8kW                                                                                                         |                       |                       |