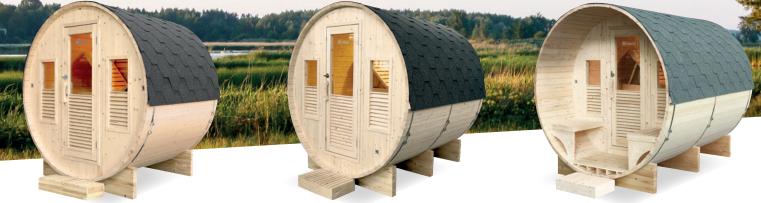

# **GAÏA COLLECTION**

A heaven of peace in your garden

1 to 6 persons

CAÏA LUNA

- + QUALITY SOLID WOOD
- + MULTI-POSITIONS UPPER BENCH
  - + COMFORT HEADREST
  - + TWO-TIERED BENCH
  - + EXTERIOR SEATING
    - + WARM DESIGN
  - + LED CHROMOTHERAPY
  - + GLAZED SURFACE WITH LOUVRED SHUTTERS