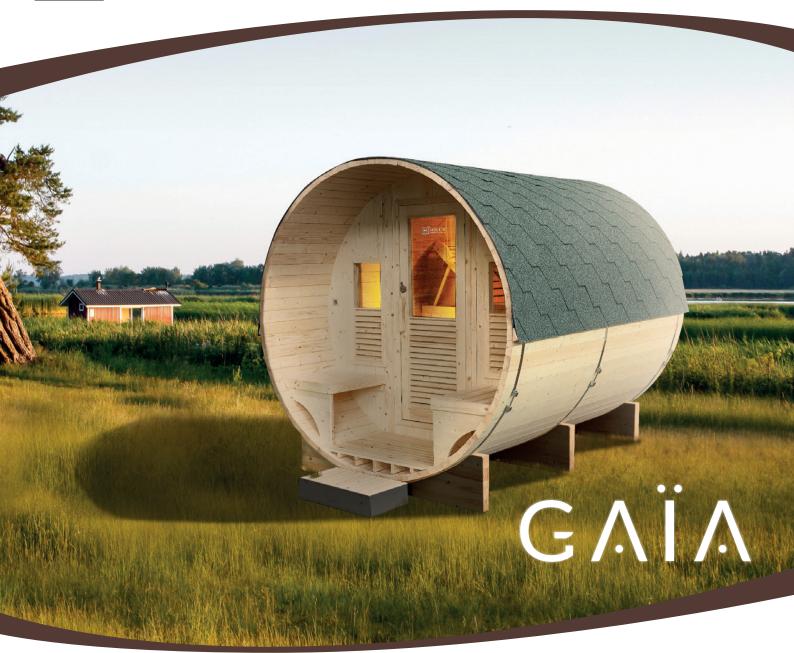

# **EXTERIOR CABINS**GAÏA COLLECTION

# **GAÏA COLLECTION**

A heaven of peace in your garden

1 to 6 persons

CAÏA LUNA

- + QUALITY SOLID WOOD
- + MULTI-POSITIONS UPPER BENCH
  - + COMFORT HEADREST
  - + TWO-TIERED BENCH
  - + EXTERIOR SEATING
    - + WARM DESIGN
  - + LED CHROMOTHERAPY
  - + GLAZED SURFACE WITH LOUVRED SHUTTERS