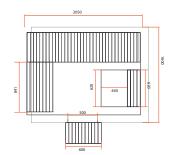

## **ACCESSORIES INCLUDED**

CHROMOTHERAPY

TRADITIONAL SAUNA KIT WOODEN BUCKET / LADLE / THERMOMETER / HYGROMETER

SHINGLE

|                                      | BELLA                                                                                                                       | OMEGA                 | LUNA                  |
|--------------------------------------|-----------------------------------------------------------------------------------------------------------------------------|-----------------------|-----------------------|
| Reference                            | HL-B160E                                                                                                                    | HL-B200E              | HL-B250E              |
| Capacity                             | 3 seated or 1 lounged + 1 seated                                                                                            | 6 seated or 3 lounged | 6 seated or 3 lounged |
| Dimensions                           | 160 x 205 x 220 cm                                                                                                          | 200 x 205 x 220 cm    | 250 x 205 x 220 cm    |
| Lighting                             | 7-colours LED chromotherapy (with remote control)                                                                           |                       |                       |
| Structure and inside finish          | Canadian Spruce                                                                                                             |                       |                       |
| Equipment and accessories            | Two-tiered bench<br>Foldable upper bench + removable headrest<br>Bucket, ladle, hourglass, thermometer, hygrometer included |                       |                       |
| Recommended stove*<br>(not included) | 4.5 to 6kW 6 to 8kW                                                                                                         |                       |                       |