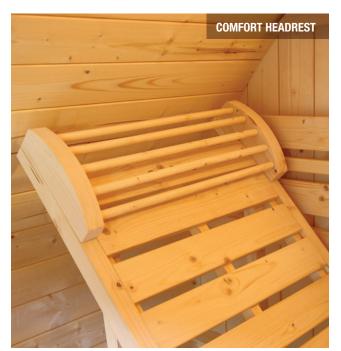

# **GAÏA COLLECTION**

A heaven of peace in your garden

1 to 6 persons

CAÏA LUNA

- + QUALITY SOLID WOOD
- + MULTI-POSITIONS UPPER BENCH
  - + COMFORT HEADREST
  - + TWO-TIERED BENCH
  - + EXTERIOR SEATING
    - + WARM DESIGN
  - + LED CHROMOTHERAPY
  - + GLAZED SURFACE WITH LOUVRED SHUTTERS