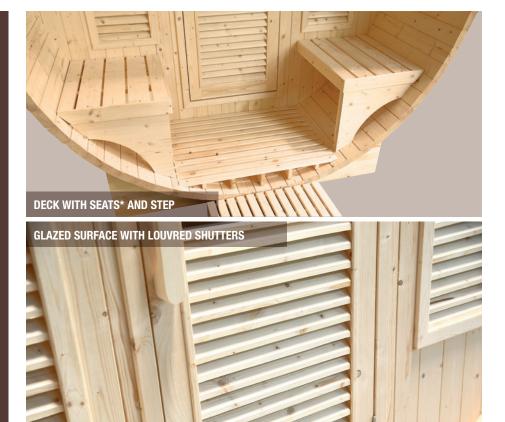

# **GAÏA COLLECTION**

A heaven of peace in your garden

1 to 6 persons

CAÏA LUNA

- + QUALITY SOLID WOOD
- + MULTI-POSITIONS UPPER BENCH
  - + COMFORT HEADREST
  - + TWO-TIERED BENCH
  - + EXTERIOR SEATING
    - + WARM DESIGN
  - + LED CHROMOTHERAPY
  - + GLAZED SURFACE WITH LOUVRED SHUTTERS