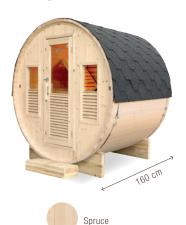

# **GAÏA COLLECTION**

A heaven of peace in your garden

1 to 6 persons

CAÏA LUNA

- + QUALITY SOLID WOOD
- + MULTI-POSITIONS UPPER BENCH
  - + COMFORT HEADREST
  - + TWO-TIERED BENCH
  - + EXTERIOR SEATING
    - + WARM DESIGN
  - + LED CHROMOTHERAPY
  - + GLAZED SURFACE WITH LOUVRED SHUTTERS

## **ACCESSORIES INCLUDED**

CHROMOTHERAPY

TRADITIONAL SAUNA KIT WOODEN BUCKET / LADLE / THERMOMETER / HYGROMETER

SHINGLE

|                                      | BELLA                                                                                                                       | OMEGA                 | LUNA                  |
|--------------------------------------|-----------------------------------------------------------------------------------------------------------------------------|-----------------------|-----------------------|
| Reference                            | HL-B160E                                                                                                                    | HL-B200E              | HL-B250E              |
| Capacity                             | 3 seated or 1 lounged + 1 seated                                                                                            | 6 seated or 3 lounged | 6 seated or 3 lounged |
| Dimensions                           | 160 x 205 x 220 cm                                                                                                          | 200 x 205 x 220 cm    | 250 x 205 x 220 cm    |
| Lighting                             | 7-colours LED chromotherapy (with remote control)                                                                           |                       |                       |
| Structure and inside finish          | Canadian Spruce                                                                                                             |                       |                       |
| Equipment and accessories            | Two-tiered bench<br>Foldable upper bench + removable headrest<br>Bucket, ladle, hourglass, thermometer, hygrometer included |                       |                       |
| Recommended stove*<br>(not included) | 4.5 to 6kW 6 to 8kW                                                                                                         |                       |                       |