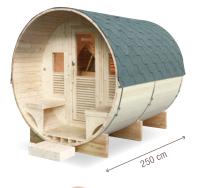

## **ACCESSORIES INCLUDED**

CHROMOTHERAPY

TRADITIONAL SAUNA KIT WOODEN BUCKET / LADLE / THERMOMETER / HYGROMETER

SHINGLE

|                                      | BELLA                                                                                                                       | OMEGA                 | LUNA                  |
|--------------------------------------|-----------------------------------------------------------------------------------------------------------------------------|-----------------------|-----------------------|
| Reference                            | HL-B160E                                                                                                                    | HL-B200E              | HL-B250E              |
| Capacity                             | 3 seated or 1 lounged + 1 seated                                                                                            | 6 seated or 3 lounged | 6 seated or 3 lounged |
| Dimensions                           | 160 x 205 x 220 cm                                                                                                          | 200 x 205 x 220 cm    | 250 x 205 x 220 cm    |
| Lighting                             | 7-colours LED chromotherapy (with remote control)                                                                           |                       |                       |
| Structure and inside finish          | Canadian Spruce                                                                                                             |                       |                       |
| Equipment and accessories            | Two-tiered bench<br>Foldable upper bench + removable headrest<br>Bucket, ladle, hourglass, thermometer, hygrometer included |                       |                       |
| Recommended stove*<br>(not included) | 4.5 to 6kW 6 to 8kW                                                                                                         |                       |                       |