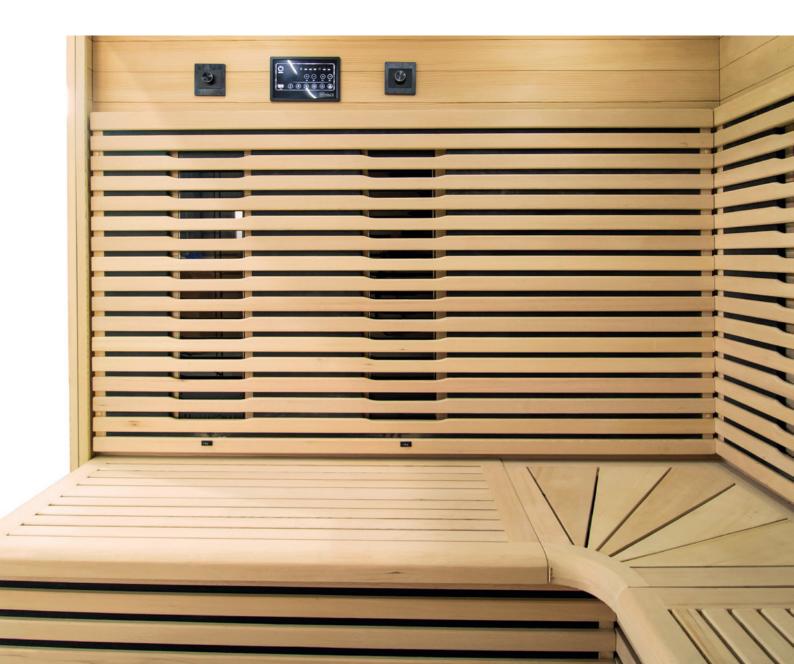

#### CARBON

Carbon ensures a warm and gentle heat with its long IRs. Panels on the walls distribute heat evenly throughout the cabin.

#### Inside the Canopée, large solid wood benches are enhanced by a set of slats layed out on the cabin walls.

Once your session has been programmed (tailor-made or pre-programmed «Zen» mode), you can enjoy it in complete comfort thanks to finely studied ergonomics, which translates into a generous bench width offering ample space for everyone.