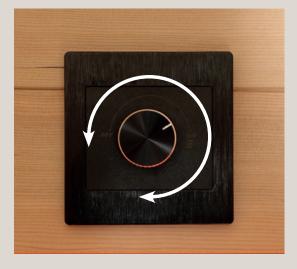

## PERSONALIZE YOUR SESSION WITH QUARTZ

Adjust the intensity of each Full Spectrum Quartz emitter at any time, at will, with a simple turn of the wheel.