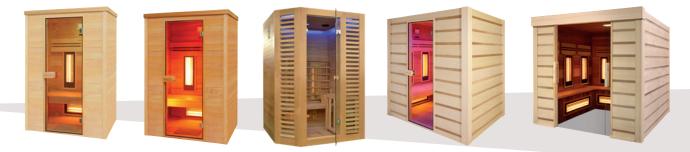

# Collection CANOPÉE

Live a unique experience where design and technology become one!

CANADIAN SPRUCE

INFRARED TECHNOLOGY

WWW.POOLSTAR.FR

## Tailor-made design and finishes for a space of total freedom at home

Have you ever felt the need for a moment of pure relaxation after a long day? A space dedicated to resetting mind and body?

Holl's has put all its know-how in the development of this new line of infrared cabins to give you all the relaxation you need.

The innovative «Triple Care» technology enables you to take advantage of the entire range of infrared waves - long and short - and grant yourself that much sought-after "Reset & Restore" effect.

Cleverly arranged shortwave carbon emitters provide a warm atmosphere to relax the mind, while quartz or magnesium emitters allow you to choose between muscle relaxation and detoxification.