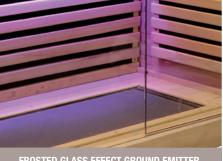

Soft touch, frosted glass infrared panels on the ground ensure a pleasant and homogeneous heat.

# CHROMOTHERAPY & AMBIENT LED

#### Enjoy the benefits of colorful atmospheres in your sauna Canopée.

Infrared waves specific to the colours red, orange, yellow, green, turquoise, blue and purple act differently on the body through the skin, which is particularly sensitive to light energies. This positively influences your state of well-being.