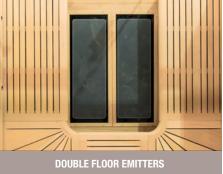

Soft touch, frosted glass infrared panels on the ground ensure a pleasant and homogeneous heat.