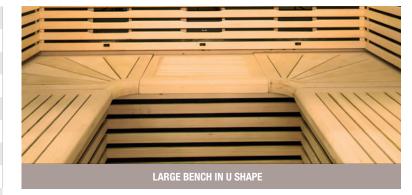

#### Inside the Canopée, large solid wood benches are enhanced by a set of slats layed out on the cabin walls.

Once your session has been programmed (tailor-made or pre-programmed «Zen» mode), you can enjoy it in complete comfort thanks to finely studied ergonomics, which translates into a generous bench width offering ample space for everyone.