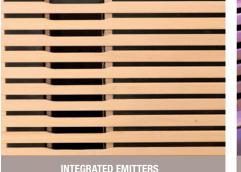

#### CARBON

Carbon ensures a warm and gentle heat with its long IRs. Panels on the walls distribute heat evenly throughout the cabin.

#### **USEFUL INFORMATION:**

Each emitter can also switch from Quartz to Magnesium independently during the same session. For this, a warm-up time must be provided.