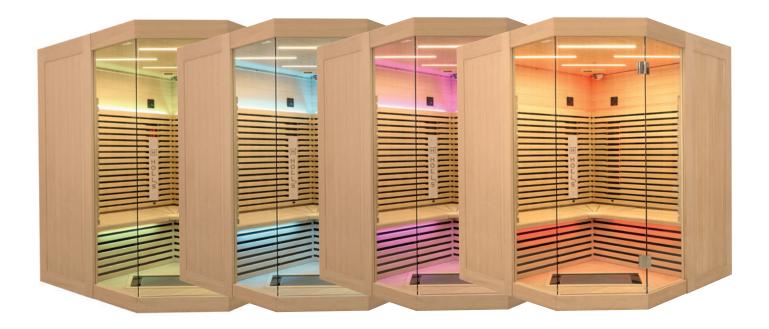

# CHROMOTHERAPY & AMBIENT LED

#### Enjoy the benefits of colorful atmospheres in your sauna Canopée.

Infrared waves specific to the colours red, orange, yellow, green, turquoise, blue and purple act differently on the body through the skin, which is particularly sensitive to light energies. This positively influences your state of well-being.