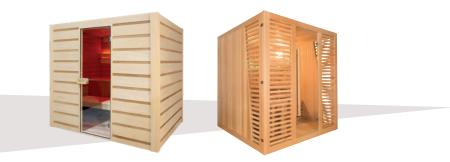

# CANOPÉE 2

2

|                               | CANOPÉE 2                                                                                                                                                                                                                                               |
|-------------------------------|---------------------------------------------------------------------------------------------------------------------------------------------------------------------------------------------------------------------------------------------------------|
| Reference                     | HL-CNP02                                                                                                                                                                                                                                                |
| Capacité                      | 2 seated                                                                                                                                                                                                                                                |
| Dimensions                    | 140 x 125 x 190 cm                                                                                                                                                                                                                                      |
| Dual Healthy<br>emitters      | х2                                                                                                                                                                                                                                                      |
| Carbon panels                 | х5                                                                                                                                                                                                                                                      |
| Ambient floor<br>emitters     | x1                                                                                                                                                                                                                                                      |
| Total power                   | 2150 W                                                                                                                                                                                                                                                  |
| Structure<br>and wood         | Canadian Spruce                                                                                                                                                                                                                                         |
| Equipement<br>and accessories | Interior lighting<br>7 colours LED chromotherapy<br>Audio MP3 bluetooth with resonance speaker<br>Automatic air purifier to cleanse the air<br>Magazine holder, drink holder, smartphone holder and<br>towel holder<br>Secured glass door wooden handle |
| Weight                        |                                                                                                                                                                                                                                                         |

# CANOPÉE 3C

|                               | CANOPÉE 3C                                                                                                                                                                                                                                              |
|-------------------------------|---------------------------------------------------------------------------------------------------------------------------------------------------------------------------------------------------------------------------------------------------------|
| Reference                     | HL-CNP03C                                                                                                                                                                                                                                               |
| Capacity                      | 3 - 4 seated                                                                                                                                                                                                                                            |
| Dimensions                    | 160 x 160 x 190 cm                                                                                                                                                                                                                                      |
| Dual Healthy<br>emitters      | x4                                                                                                                                                                                                                                                      |
| Carbon panels                 | x6                                                                                                                                                                                                                                                      |
| Ambient floor<br>emitters     | x1                                                                                                                                                                                                                                                      |
| Total power                   | 3250 W                                                                                                                                                                                                                                                  |
| Structure<br>and wood         | Canadian Spruce                                                                                                                                                                                                                                         |
| Equipement<br>and accessories | Interior lighting<br>7 colours LED chromotherapy<br>Audio MP3 bluetooth with resonance speaker<br>Automatic air purifier to cleanse the air<br>Magazine holder, drink holder, smartphone holder and<br>towel holder<br>Secured glass door wooden handle |
| Weight                        |                                                                                                                                                                                                                                                         |
|                               |                                                                                                                                                                                                                                                         |

# CANOPÉE 6

|                               | CANOPÉE 6                                                                                                                                                                                                                                               |
|-------------------------------|---------------------------------------------------------------------------------------------------------------------------------------------------------------------------------------------------------------------------------------------------------|
| Reference                     | HL-CNP06                                                                                                                                                                                                                                                |
| Capacity                      | 6 seated                                                                                                                                                                                                                                                |
| Dimensions                    | 185 x 185 x 190 cm                                                                                                                                                                                                                                      |
| Dual Healthy<br>emitters      | х7                                                                                                                                                                                                                                                      |
| Carbon panels                 | х5                                                                                                                                                                                                                                                      |
| Ambient floor<br>emitters     | x2                                                                                                                                                                                                                                                      |
| Total power                   | 4000 W                                                                                                                                                                                                                                                  |
| Structure<br>and wood         | Canadian Spruce                                                                                                                                                                                                                                         |
| Equipement<br>and accessories | Interior lighting<br>7 colours LED chromotherapy<br>Audio MP3 bluetooth with resonance speaker<br>Automatic air purifier to cleanse the air<br>Magazine holder, drink holder, smartphone holder and<br>towel holder<br>Secured glass door wooden handle |
| Weight                        |                                                                                                                                                                                                                                                         |