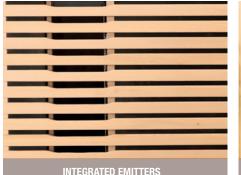

#### CARBON

Carbon ensures a warm and gentle heat with its long IRs. Panels on the walls distribute heat evenly throughout the cabin.

Soft touch, frosted glass infrared panels on the ground ensure a pleasant and homogeneous heat.