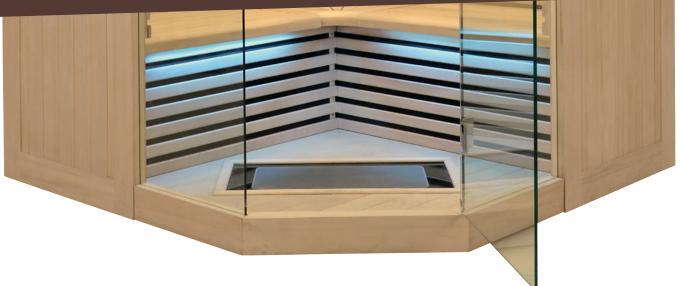

# CHROMOTHERAPY & AMBIENT LED

#### Enjoy the benefits of colorful atmospheres in your sauna Canopée.

Infrared waves specific to the colours red, orange, yellow, green, turquoise, blue and purple act differently on the body through the skin, which is particularly sensitive to light energies. This positively influences your state of well-being.