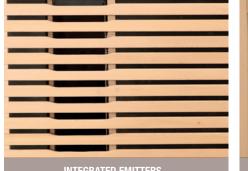

#### CARBON

Carbon ensures a warm and gentle heat with its long IRs. Panels on the walls distribute heat evenly throughout the cabin.

Soft touch, frosted glass infrared panels on the ground ensure a pleasant and homogeneous heat.