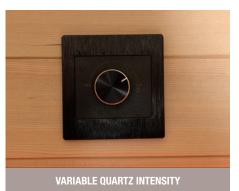

#### QUARTZ

Quartz creates an enveloping and very pleasant warmth that will relieve the entire nervous system, especially around the spine. Choose the intensity of the emitters at the start of the session and throughout your moment in the sauna.

## PERSONALIZE YOUR SESSION WITH QUARTZ

Adjust the intensity of each Full Spectrum Quartz emitter at any time, at will, with a simple turn of the wheel.