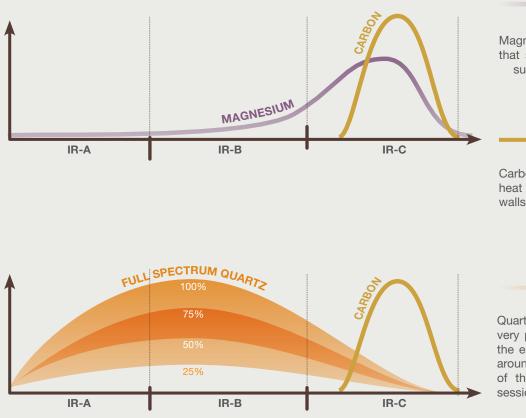

#### MAGNESIUM

Magnesium produces IR-C waves that stimulate the skin and promote sudation for deep detoxification.

#### CARBON

Carbon ensures a warm and gentle heat with its long IRs. Panels on the walls distribute heat evenly throughout the cabin.

#### QUARTZ

Quartz creates an enveloping and very pleasant warmth that will relieve the entire nervous system, especially around the spine. Choose the intensity of the emitters at the start of the session and throughout your moment in the sauna.