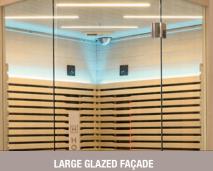

## A SPACE WHERE COMFORT & ERGONOMICS MEET

#### Inside the Canopée, large solid wood benches are enhanced by a set of slats layed out on the cabin walls.

Once your session has been programmed (tailor-made or pre-programmed «Zen» mode), you can enjoy it in complete comfort thanks to finely studied ergonomics, which translates into a generous bench width offering ample space for everyone.