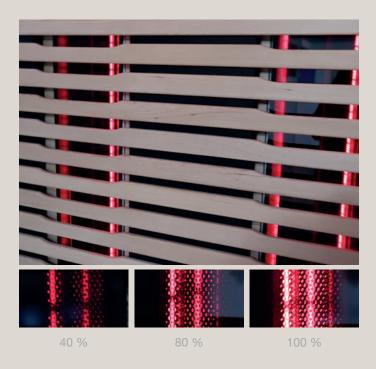

#### QUARTZ

Quartz creates an enveloping and very pleasant warmth that will relieve the entire nervous system, especially around the spine. Choose the intensity of the emitters at the start of the session and throughout your moment in the sauna.

Soft touch, frosted glass infrared panels on the ground ensure a pleasant and homogeneous heat.