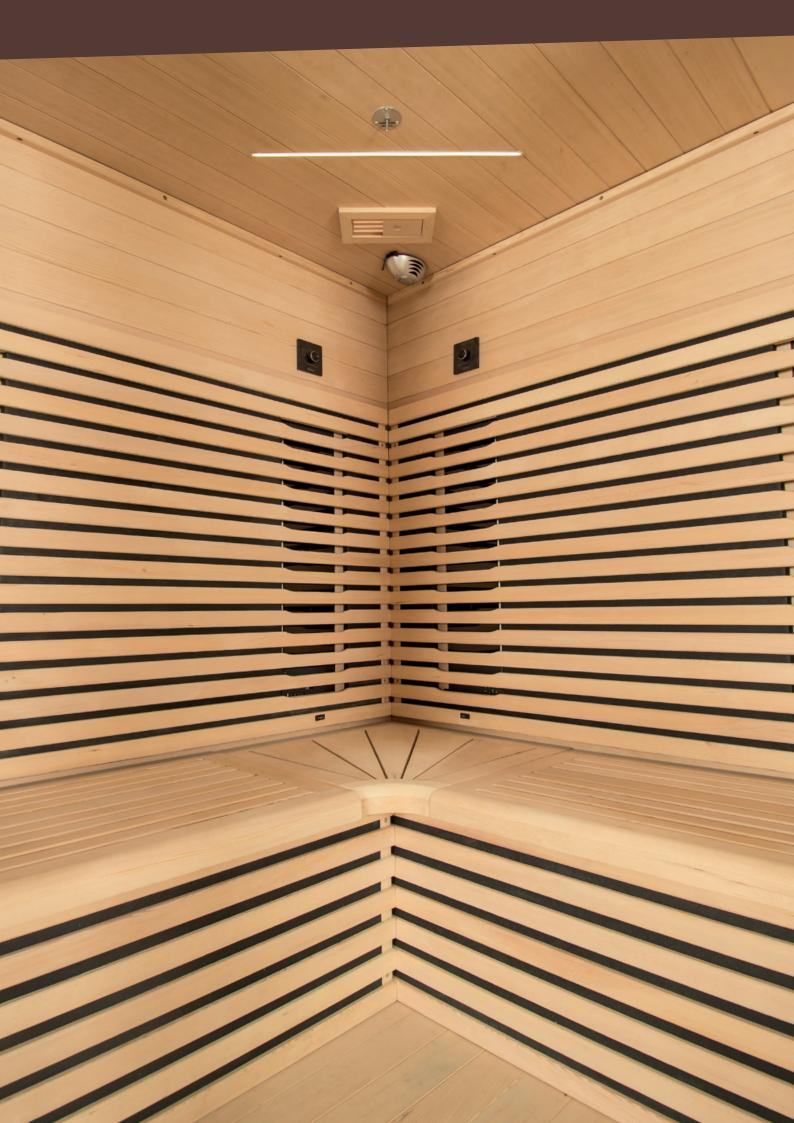

#### CARBON

Carbon ensures a warm and gentle heat with its long IRs. Panels on the walls distribute heat evenly throughout the cabin.

#### Inside the Canopée, large solid wood benches are enhanced by a set of slats layed out on the cabin walls.

Once your session has been programmed (tailor-made or pre-programmed «Zen» mode), you can enjoy it in complete comfort thanks to finely studied ergonomics, which translates into a generous bench width offering ample space for everyone.