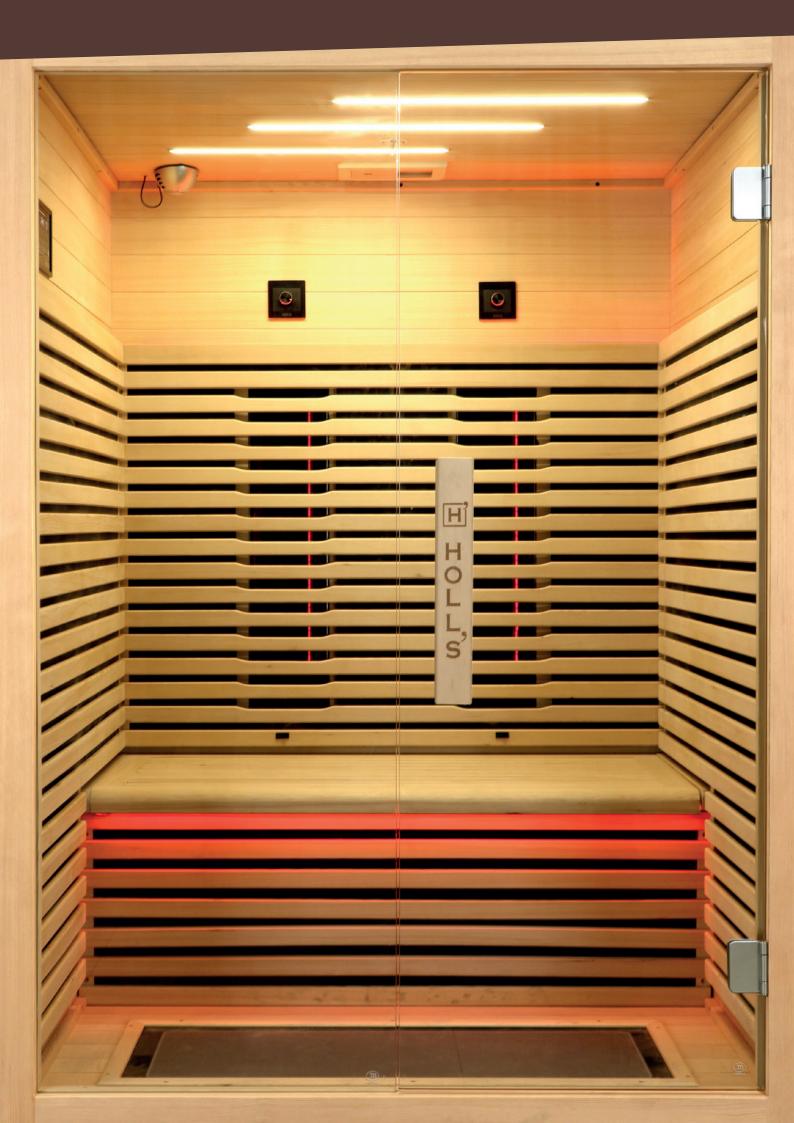

# THE ASSOCIATION OF CARBON WITH DUAL HEALTHY TECHNOLOGY

#### MAGNESIUM

Magnesium produces IR-C waves that stimulate the skin and promote sudation for deep detoxification.

#### CARBON

Carbon ensures a warm and gentle heat with its long IRs. Panels on the walls distribute heat evenly throughout the cabin.

#### QUARTZ

Quartz creates an enveloping and very pleasant warmth that will relieve the entire nervous system, especially around the spine. Choose the intensity of the emitters at the start of the session and throughout your moment in the sauna.