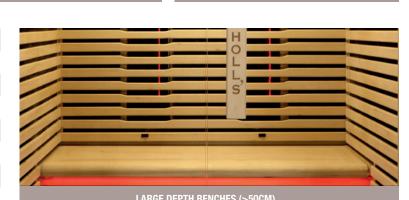

#### Inside the Canopée, large solid wood benches are enhanced by a set of slats layed out on the cabin walls.

Once your session has been programmed (tailor-made or pre-programmed «Zen» mode), you can enjoy it in complete comfort thanks to finely studied ergonomics, which translates into a generous bench width offering ample space for everyone.

To perfect the ergonomics of the cabin, various supports are included such as a drink holder, a magazine holder, a telephone holder and a towel holder. These are obviously designed in the same type of wood as that of the cabin and are to be added if you deem it useful.