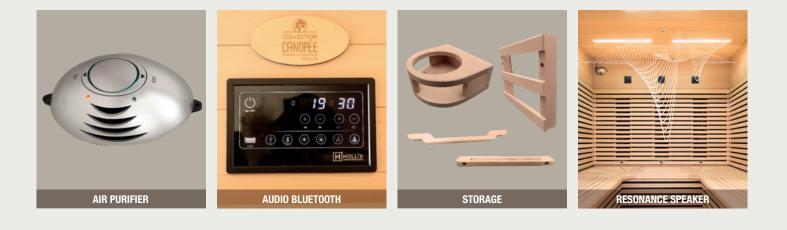

## ACCESSORIES TO MAKE YOUR LIFE EASIER

accessories to maximize relaxation and pleasure.

The Canopée includes a set of

,,

"

The air purifier (ozonator + ionizer) acts as a real lung in the sauna cabin to disinfect and sterilize the air particles as well as the walls of the cabin with ozone, producing negative ions..

The musical atmosphere is provided by a new avant-garde resonance audio system, allowing you to stream your favorite music via USB or Bluetooth without a visible speaker, and with unparalleled quality.

To perfect the ergonomics of the cabin, various supports are included such as a drink holder, a magazine holder, a telephone holder and a towel holder. These are obviously designed in the same type of wood as that of the cabin and are to be added if you deem it useful.