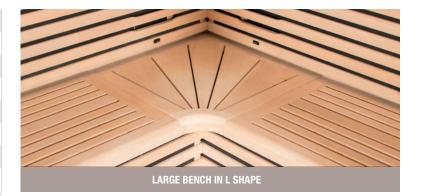

#### Inside the Canopée, large solid wood benches are enhanced by a set of slats layed out on the cabin walls.

Once your session has been programmed (tailor-made or pre-programmed «Zen» mode), you can enjoy it in complete comfort thanks to finely studied ergonomics, which translates into a generous bench width offering ample space for everyone.