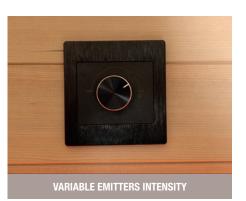

## PERSONALIZE YOUR SESSION WITH QUARTZ

Adjust the intensity of each Full Spectrum Quartz emitter at any time, at will, with a simple turn of the wheel.