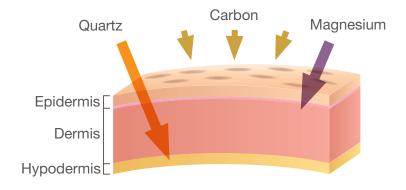

The innovative «Triple Care» technology enables you to take advantage of the entire range of infrared waves - long and short - and grant yourself that much sought-after "Reset & Restore" effect.

Cleverly arranged shortwave carbon emitters provide a warm atmosphere to relax the mind, while quartz or magnesium emitters allow you to choose between muscle relaxation and detoxification.

#### MAGNESIUM

Magnesium produces IR-C waves that stimulate the skin and promote sudation for deep detoxification.

#### CARBON

Carbon ensures a warm and gentle heat with its long IRs. Panels on the walls distribute heat evenly throughout the cabin.

#### QUARTZ

Quartz creates an enveloping and very pleasant warmth that will relieve the entire nervous system, especially around the spine. Choose the intensity of the emitters at the start of the session and throughout your moment in the sauna.