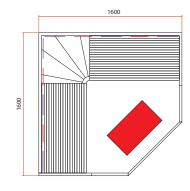

# CANOPÉE 3C

|                               | CANOPÉE 3C                                                                                                                                                                                                                                              |
|-------------------------------|---------------------------------------------------------------------------------------------------------------------------------------------------------------------------------------------------------------------------------------------------------|
| Reference                     | HL-CNP03C                                                                                                                                                                                                                                               |
| Capacity                      | 3 - 4 seated                                                                                                                                                                                                                                            |
| Dimensions                    | 160 x 160 x 190 cm                                                                                                                                                                                                                                      |
| Dual Healthy<br>emitters      | x4                                                                                                                                                                                                                                                      |
| Carbon panels                 | x6                                                                                                                                                                                                                                                      |
| Ambient floor<br>emitters     | x1                                                                                                                                                                                                                                                      |
| Total power                   | 3250 W                                                                                                                                                                                                                                                  |
| Structure<br>and wood         | Canadian Spruce                                                                                                                                                                                                                                         |
| Equipement<br>and accessories | Interior lighting<br>7 colours LED chromotherapy<br>Audio MP3 bluetooth with resonance speaker<br>Automatic air purifier to cleanse the air<br>Magazine holder, drink holder, smartphone holder and<br>towel holder<br>Secured glass door wooden handle |
| Weight                        |                                                                                                                                                                                                                                                         |
|                               |                                                                                                                                                                                                                                                         |