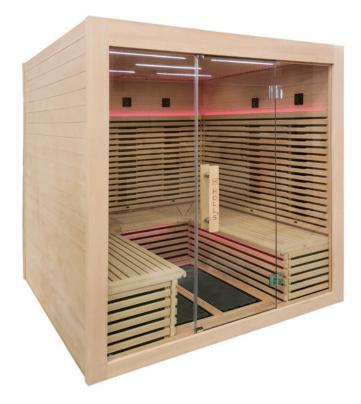

# INFRARED CABINS CANOPÉE

# Collection CANOPÉE

Live a unique experience where design and technology become one!

CANADIAN SPRUCE

INFRARED TECHNOLOGY

WWW.POOLSTAR.FR

## Tailor-made design and finishes for a space of total freedom at home

Have you ever felt the need for a moment of pure relaxation after a long day? A space dedicated to resetting mind and body?

Holl's has put all its know-how in the development of this new line of infrared cabins to give you all the relaxation you need.