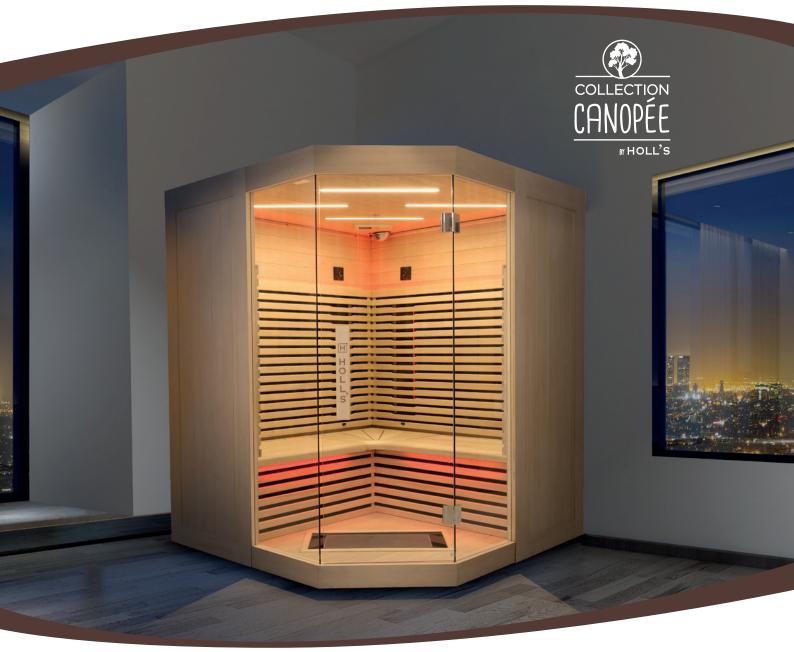

# INFRARED CABINS CANOPÉE

# Collection CANOPÉE

Live a unique experience where design and technology become one!

CANADIAN SPRUCE

INFRARED TECHNOLOGY

WWW.POOLSTAR.FR

## Tailor-made design and finishes for a space of total freedom at home

Have you ever felt the need for a moment of pure relaxation after a long day? A space dedicated to resetting mind and body?

Holl's has put all its know-how in the development of this new line of infrared cabins to give you all the relaxation you need.