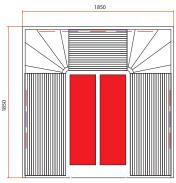

# CANOPÉE 6

|                               | CANOPÉE 6                                                                                                                                                                                                                                               |
|-------------------------------|---------------------------------------------------------------------------------------------------------------------------------------------------------------------------------------------------------------------------------------------------------|
| Reference                     | HL-CNP06                                                                                                                                                                                                                                                |
| Capacity                      | 6 seated                                                                                                                                                                                                                                                |
| Dimensions                    | 185 x 185 x 190 cm                                                                                                                                                                                                                                      |
| Dual Healthy<br>emitters      | х7                                                                                                                                                                                                                                                      |
| Carbon panels                 | х5                                                                                                                                                                                                                                                      |
| Ambient floor<br>emitters     | x2                                                                                                                                                                                                                                                      |
| Total power                   | 4000 W                                                                                                                                                                                                                                                  |
| Structure<br>and wood         | Canadian Spruce                                                                                                                                                                                                                                         |
| Equipement<br>and accessories | Interior lighting<br>7 colours LED chromotherapy<br>Audio MP3 bluetooth with resonance speaker<br>Automatic air purifier to cleanse the air<br>Magazine holder, drink holder, smartphone holder and<br>towel holder<br>Secured glass door wooden handle |
| Weight                        |                                                                                                                                                                                                                                                         |