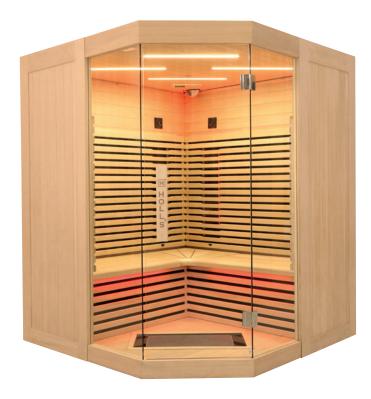

# CHROMOTHERAPY & AMBIENT LED

#### Enjoy the benefits of colorful atmospheres in your sauna Canopée.

Infrared waves specific to the colours red, orange, yellow, green, turquoise, blue and purple act differently on the body through the skin, which is particularly sensitive to light energies. This positively influences your state of well-being.