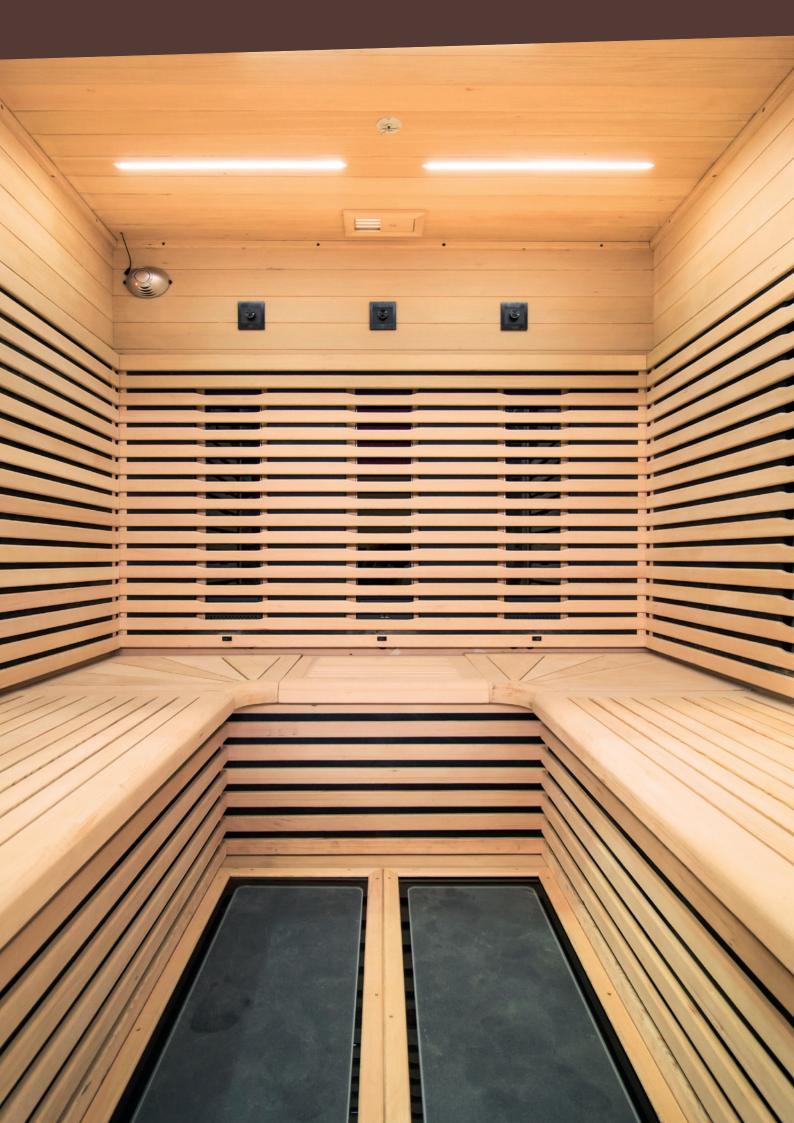

# THE ASSOCIATION OF CARBON WITH DUAL HEALTHY TECHNOLOGY

#### MAGNESIUM

Magnesium produces IR-C waves that stimulate the skin and promote sudation for deep detoxification.

#### CARBON

Carbon ensures a warm and gentle heat with its long IRs. Panels on the walls distribute heat evenly throughout the cabin.

#### QUARTZ

Quartz creates an enveloping and very pleasant warmth that will relieve the entire nervous system, especially around the spine. Choose the intensity of the emitters at the start of the session and throughout your moment in the sauna.

Soft touch, frosted glass infrared panels on the ground ensure a pleasant and homogeneous heat.

#### Inside the Canopée, large solid wood benches are enhanced by a set of slats layed out on the cabin walls.

Once your session has been programmed (tailor-made or pre-programmed «Zen» mode), you can enjoy it in complete comfort thanks to finely studied ergonomics, which translates into a generous bench width offering ample space for everyone.