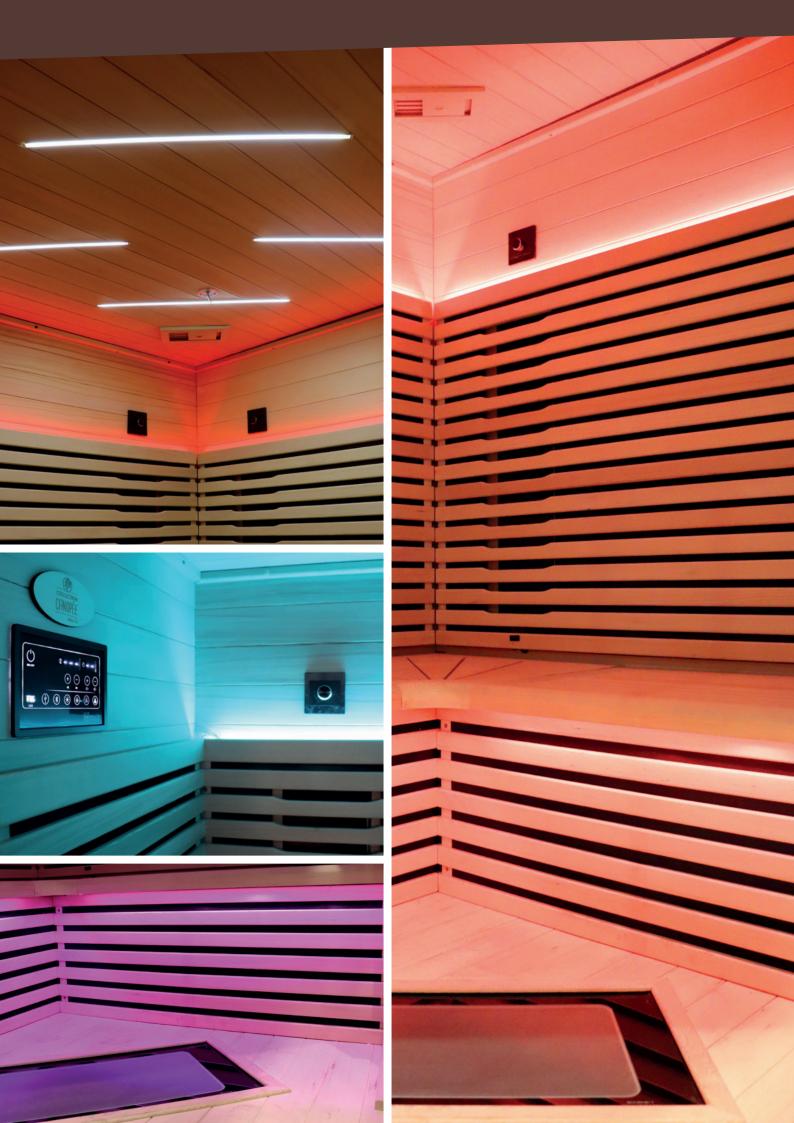

# CHROMOTHERAPY & AMBIENT LED

#### Enjoy the benefits of colorful atmospheres in your sauna Canopée.

Infrared waves specific to the colours red, orange, yellow, green, turquoise, blue and purple act differently on the body through the skin, which is particularly sensitive to light energies. This positively influences your state of well-being.

#### Red

Red is a «boost» and this renewed energy is perceived very quickly by the body. It fluidifies blood circulation and promotes the dissolution of the fatty mass.

#### Green

Green brings balance, harmony and psychological stability. It is also active against skin aging and dehydration.

#### Blue

Blue is a peaceful colour that calms the mind and acts on skin inflammation.

## Do you want a soft and pleasant classic light?

Ambient LEDs in natural colours are an invitation to read.