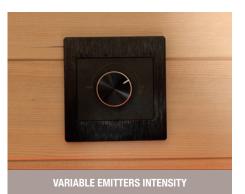

## PERSONALIZE YOUR SESSION WITH QUARTZ

Adjust the intensity of each Full Spectrum Quartz emitter at any time, at will, with a simple turn of the wheel.