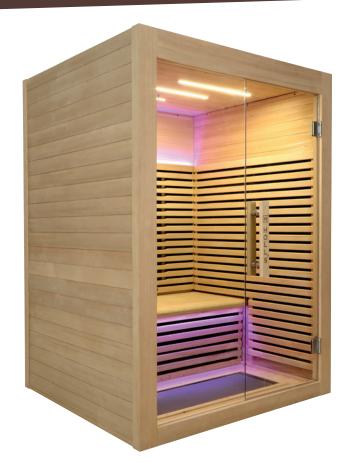

# INFRARED CABINS CANOPÉE

# Collection CANOPÉE

Live a unique experience where design and technology become one!

CANADIAN SPRUCE

INFRARED TECHNOLOGY

WWW.POOLSTAR.FR

## Tailor-made design and finishes for a space of total freedom at home

Have you ever felt the need for a moment of pure relaxation after a long day? A space dedicated to resetting mind and body?

Holl's has put all its know-how in the development of this new line of infrared cabins to give you all the relaxation you need.

# CANOPÉE 2

2

|                               | CANOPÉE 2                                                                                                                                                                                                                                               |
|-------------------------------|---------------------------------------------------------------------------------------------------------------------------------------------------------------------------------------------------------------------------------------------------------|
| Reference                     | HL-CNP02                                                                                                                                                                                                                                                |
| Capacité                      | 2 seated                                                                                                                                                                                                                                                |
| Dimensions                    | 140 x 125 x 190 cm                                                                                                                                                                                                                                      |
| Dual Healthy<br>emitters      | х2                                                                                                                                                                                                                                                      |
| Carbon panels                 | х5                                                                                                                                                                                                                                                      |
| Ambient floor<br>emitters     | x1                                                                                                                                                                                                                                                      |
| Total power                   | 2150 W                                                                                                                                                                                                                                                  |
| Structure<br>and wood         | Canadian Spruce                                                                                                                                                                                                                                         |
| Equipement<br>and accessories | Interior lighting<br>7 colours LED chromotherapy<br>Audio MP3 bluetooth with resonance speaker<br>Automatic air purifier to cleanse the air<br>Magazine holder, drink holder, smartphone holder and<br>towel holder<br>Secured glass door wooden handle |
| Weight                        |                                                                                                                                                                                                                                                         |