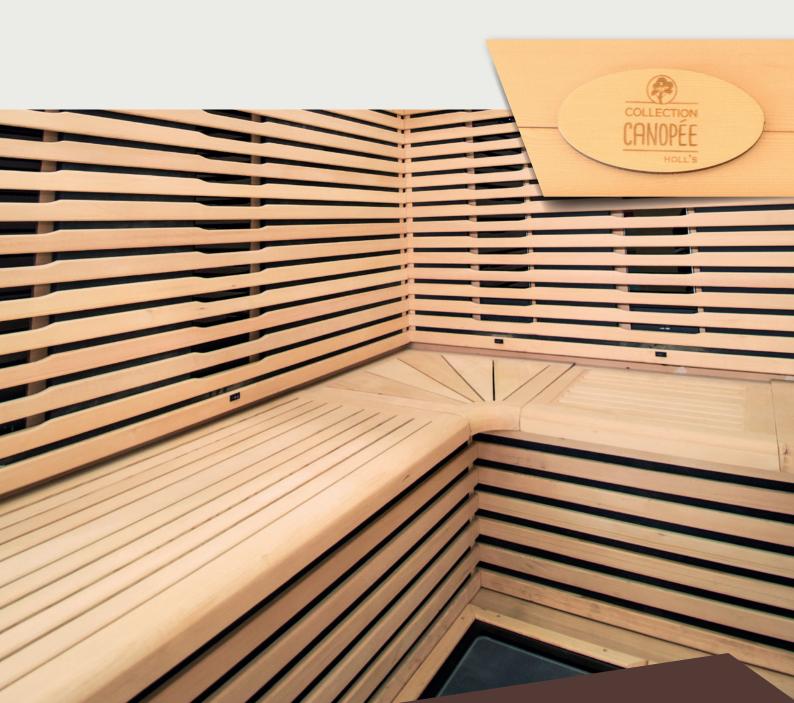

# Collection CANOPÉE

Live a unique experience where design and technology become one!

CANADIAN SPRUCE

INFRARED TECHNOLOGY

WWW.POOLSTAR.FR

### SELECTED WOOD TYPES THAT ARE HAND-CRAFTED

Deeply committed to the environment, Holl's uses spruce wood from only sustainably managed forests in Canada in the design of its sauna cabins. The wood, polished and worked by hand, is completely free of knots and resin. A real guarantee of the quality of the sauna that you will install in your home.

#### Inside the Canopée, large solid wood benches are enhanced by a set of slats layed out on the cabin walls.

Once your session has been programmed (tailor-made or pre-programmed «Zen» mode), you can enjoy it in complete comfort thanks to finely studied ergonomics, which translates into a generous bench width offering ample space for everyone.