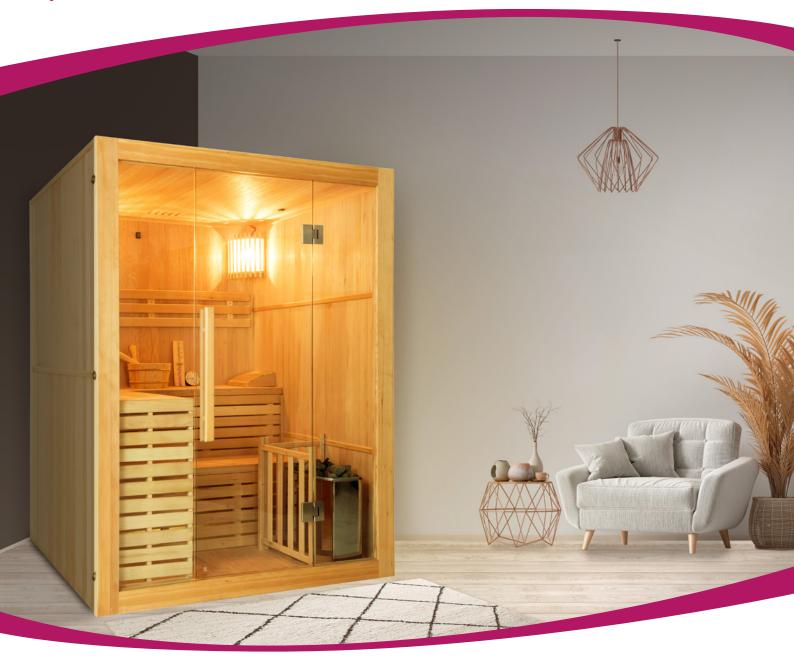

# SENSE

The panoramic traditional sauna

3 to 4 persons

# AN INVITATION TO ESCAPE IN THIS SAUNA AND ITS GLAZED SURFACE

Reflecting France Sauna expertise, the Sense combines all the ingredients that contribute to let go and free the mind and relax the body.

The stove in this steam sauna produces the heat essential to the benefits of a traditional sauna. Standard lighting in the upper corners of the cabin and below the bench creates a soothing atmosphere, while the large glazed surface provides a feeling of openness. Comfortably seated or lounged, find the ideal position to sooth away body and mind in this Canadian spruce wood traditional sauna.

### MAIN FEATURES

Lighting beneath the bench

Glazed surface offering a panoramic vue

100% Canadian spruce wood

Harvia electric stove included

Traditional sauna kit included