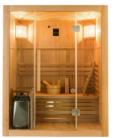

# SENSE

The panoramic traditional sauna

3 to 4 persons

# AN INVITATION TO ESCAPE IN THIS SAUNA AND ITS GLAZED SURFACE

Reflecting France Sauna expertise, the Sense combines all the ingredients that contribute to let go and free the mind and relax the body.

The stove in this steam sauna produces the heat essential to the benefits of a traditional sauna. Standard lighting in the upper corners of the cabin and below the bench creates a soothing atmosphere, while the large glazed surface provides a feeling of openness. Comfortably seated or lounged, find the ideal position to sooth away body and mind in this Canadian spruce wood traditional sauna.