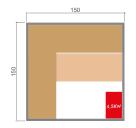

### **CHARACTERISTICS**

Sense 3

Sense 4

| Capacity           | 3 PERSONS                                                                                                                               | 4 PERSONS          |
|--------------------|-----------------------------------------------------------------------------------------------------------------------------------------|--------------------|
| Model              | Sense 3                                                                                                                                 | Sense 4            |
| Floor dimensions   | 153 x 110 cm                                                                                                                            | 150 x 150 cm       |
| Overall dimensions | 153 x 110 x 190 cm                                                                                                                      | 150 x 150 x 200 cm |
| Stove capacity     | 3.5 kW                                                                                                                                  | 4.5 kW             |
| Equipment          | Soft lighting, lighting under bench<br>Bench, headrest on walls<br>Harvia electric stove                                                |                    |
| Accessories        | Sauna kit: wooden ladle and bucket, thermometer, hygrometer<br>and traditional hourglass<br>Optional: Spruce wood backrest and headrest |                    |
| Structure          | 100% Canadian Spruce wood                                                                                                               |                    |
| Door               | 8 mm thick safety glass                                                                                                                 |                    |
| Power              | Single 230V 1N or Three-phase 415V 3N (optional)                                                                                        |                    |
| Weight             | 167 kg                                                                                                                                  | 235 kg             |
| Warranty           | Electronics 2 years / Wood 4 years                                                                                                      |                    |
| Reference          | SN-SENSE-3PK                                                                                                                            | SN-SENSE-4PK       |