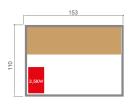

### **CHARACTERISTICS**

Sense 3

Sense 4

| Capacity           | 3 PERSONS                                                                                                                               | 4 PERSONS          |
|--------------------|-----------------------------------------------------------------------------------------------------------------------------------------|--------------------|
| Model              | Sense 3                                                                                                                                 | Sense 4            |
| Floor dimensions   | 153 x 110 cm                                                                                                                            | 150 x 150 cm       |
| Overall dimensions | 153 x 110 x 190 cm                                                                                                                      | 150 x 150 x 200 cm |
| Stove capacity     | 3.5 kW                                                                                                                                  | 4.5 kW             |
| Equipment          | Soft lighting, lighting under bench<br>Bench, headrest on walls<br>Harvia electric stove                                                |                    |
| Accessories        | Sauna kit: wooden ladle and bucket, thermometer, hygrometer<br>and traditional hourglass<br>Optional: Spruce wood backrest and headrest |                    |
| Structure          | 100% Canadian Spruce wood                                                                                                               |                    |
| Door               | 8 mm thick safety glass                                                                                                                 |                    |
| Power              | Single 230V 1N or Three-phase 415V 3N (optional)                                                                                        |                    |
| Weight             | 167 kg                                                                                                                                  | 235 kg             |
| Warranty           | Electronics 2 years / Wood 4 years                                                                                                      |                    |
| Reference          | SN-SENSE-3PK                                                                                                                            | SN-SENSE-4PK       |