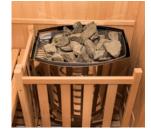

The Sense is supplied complete with a Harvia Finnish stove and lava stones, as well as a traditional sauna kit (bucket, ladle, thermometer/hygrometer and hourglass).

### **CHARACTERISTICS**

Sense 3

Sense 4

| Capacity           | 3 PERSONS                                                                                                                               | 4 PERSONS          |
|--------------------|-----------------------------------------------------------------------------------------------------------------------------------------|--------------------|
| Model              | Sense 3                                                                                                                                 | Sense 4            |
| Floor dimensions   | 153 x 110 cm                                                                                                                            | 150 x 150 cm       |
| Overall dimensions | 153 x 110 x 190 cm                                                                                                                      | 150 x 150 x 200 cm |
| Stove capacity     | 3.5 kW                                                                                                                                  | 4.5 kW             |
| Equipment          | Soft lighting, lighting under bench<br>Bench, headrest on walls<br>Harvia electric stove                                                |                    |
| Accessories        | Sauna kit: wooden ladle and bucket, thermometer, hygrometer<br>and traditional hourglass<br>Optional: Spruce wood backrest and headrest |                    |
| Structure          | 100% Canadian Spruce wood                                                                                                               |                    |
| Door               | 8 mm thick safety glass                                                                                                                 |                    |
| Power              | Single 230V 1N or Three-phase 415V 3N (optional)                                                                                        |                    |
| Weight             | 167 kg                                                                                                                                  | 235 kg             |
| Warranty           | Electronics 2 years / Wood 4 years                                                                                                      |                    |
| Reference          | SN-SENSE-3PK                                                                                                                            | SN-SENSE-4PK       |