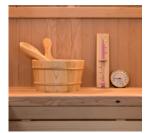

The Sense is supplied complete with a Harvia Finnish stove and lava stones, as well as a traditional sauna kit (bucket, ladle, thermometer/hygrometer and hourglass).

### **CHARACTERISTICS**

Sense 3

Sense 4

| Capacity           | 3 PERSONS                                                                                                                               | 4 PERSONS          |
|--------------------|-----------------------------------------------------------------------------------------------------------------------------------------|--------------------|
| Model              | Sense 3                                                                                                                                 | Sense 4            |
| Floor dimensions   | 153 x 110 cm                                                                                                                            | 150 x 150 cm       |
| Overall dimensions | 153 x 110 x 190 cm                                                                                                                      | 150 x 150 x 200 cm |
| Stove capacity     | 3.5 kW                                                                                                                                  | 4.5 kW             |
| Equipment          | Soft lighting, lighting under bench<br>Bench, headrest on walls<br>Harvia electric stove                                                |                    |
| Accessories        | Sauna kit: wooden ladle and bucket, thermometer, hygrometer<br>and traditional hourglass<br>Optional: Spruce wood backrest and headrest |                    |
| Structure          | 100% Canadian Spruce wood                                                                                                               |                    |
| Door               | 8 mm thick safety glass                                                                                                                 |                    |
| Power              | Single 230V 1N or Three-phase 415V 3N (optional)                                                                                        |                    |
| Weight             | 167 kg                                                                                                                                  | 235 kg             |
| Warranty           | Electronics 2 years / Wood 4 years                                                                                                      |                    |
| Reference          | SN-SENSE-3PK                                                                                                                            | SN-SENSE-4PK       |