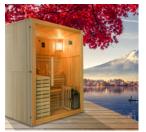

# SENSE

The panoramic traditional sauna

3 to 4 persons

# AN INVITATION TO ESCAPE IN THIS SAUNA AND ITS GLAZED SURFACE

Reflecting France Sauna expertise, the Sense combines all the ingredients that contribute to let go and free the mind and relax the body.

The stove in this steam sauna produces the heat essential to the benefits of a traditional sauna. Standard lighting in the upper corners of the cabin and below the bench creates a soothing atmosphere, while the large glazed surface provides a feeling of openness. Comfortably seated or lounged, find the ideal position to sooth away body and mind in this Canadian spruce wood traditional sauna.