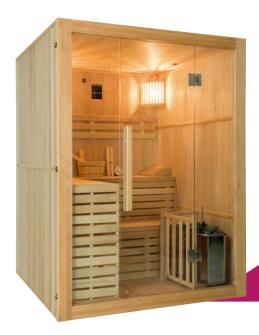

# SENSE

The panoramic traditional sauna

3 to 4 persons

# AN INVITATION TO ESCAPE IN THIS SAUNA AND ITS GLAZED SURFACE

Reflecting France Sauna expertise, the Sense combines all the ingredients that contribute to let go and free the mind and relax the body.

The stove in this steam sauna produces the heat essential to the benefits of a traditional sauna. Standard lighting in the upper corners of the cabin and below the bench creates a soothing atmosphere, while the large glazed surface provides a feeling of openness. Comfortably seated or lounged, find the ideal position to sooth away body and mind in this Canadian spruce wood traditional sauna.

The Sense is supplied complete with a Harvia Finnish stove and lava stones, as well as a traditional sauna kit (bucket, ladle, thermometer/hygrometer and hourglass).