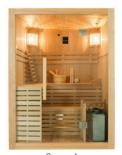

# SENSE

The panoramic traditional sauna

3 to 4 persons

# AN INVITATION TO ESCAPE IN THIS SAUNA AND ITS GLAZED SURFACE

Reflecting France Sauna expertise, the Sense combines all the ingredients that contribute to let go and free the mind and relax the body.

The stove in this steam sauna produces the heat essential to the benefits of a traditional sauna. Standard lighting in the upper corners of the cabin and below the bench creates a soothing atmosphere, while the large glazed surface provides a feeling of openness. Comfortably seated or lounged, find the ideal position to sooth away body and mind in this Canadian spruce wood traditional sauna.