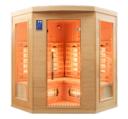

### INFRARED CABIN APOLLON

Be carried away by a wave of warmth

2 to 4 persons

#### **INFRARED CABIN**

Create your own wellness space at home with the Apollon infrared sauna.

Full Spectrum Quartz infrared emitters and their multiple advantages are at the very core of your personal space: almost instantaneous warmth and a wide range of wavelengths to act as well in depth as on the surface of the epidermis.

Each of the infrared panels is equipped with an ON/OFF switch for a more optimised and targeted diffusion . A carbon panel on the floor provides cozy warmth to the whole cabin.

Its solid spruce design is enhanced with exterior lights. A sauna with large windows opens up to you. Inside, essential but discreet equipment makes this moment of relaxation a complete experience: purification of the cabin by ionisation, sound and background music, as well as 7-colour LED lighting for chromotherapy.