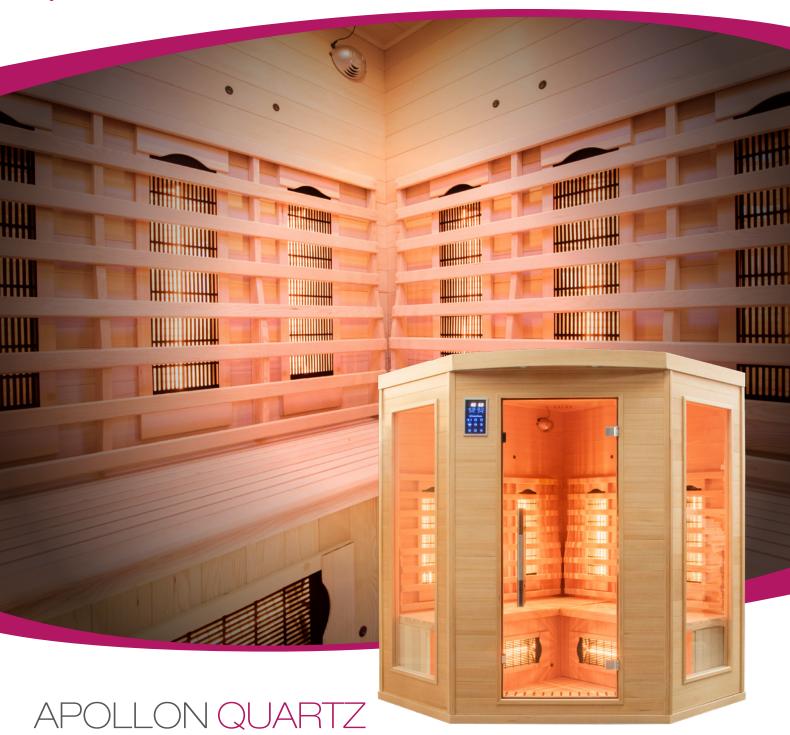

### INFRARED CABIN APOLLON

Be carried away by a wave of warmth

2 to 4 persons

# **INFRARED CABIN**APOLLON

## APOLLON

#### **INFRARED CABIN**

Create your own wellness space at home with the Apollon infrared sauna.

Full Spectrum Quartz infrared emitters and their multiple advantages are at the very core of your personal space: almost instantaneous warmth and a wide range of wavelengths to act as well in depth as on the surface of the epidermis.

Each of the infrared panels is equipped with an ON/OFF switch for a more optimised and targeted diffusion . A carbon panel on the floor provides cozy warmth to the whole cabin.

Its solid spruce design is enhanced with exterior lights. A sauna with large windows opens up to you. Inside, essential but discreet equipment makes this moment of relaxation a complete experience: purification of the cabin by ionisation, sound and background music, as well as 7-colour LED lighting for chromotherapy.