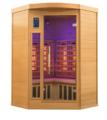

#### **INFRARED CABIN**

Create your own wellness space at home with the Apollon infrared sauna.

Full Spectrum Quartz infrared emitters and their multiple advantages are at the very core of your personal space: almost instantaneous warmth and a wide range of wavelengths to act as well in depth as on the surface of the epidermis.

Each of the infrared panels is equipped with an ON/OFF switch for a more optimised and targeted diffusion . A carbon panel on the floor provides cozy warmth to the whole cabin.

Its solid spruce design is enhanced with exterior lights. A sauna with large windows opens up to you. Inside, essential but discreet equipment makes this moment of relaxation a complete experience: purification of the cabin by ionisation, sound and background music, as well as 7-colour LED lighting for chromotherapy.

#### MAIN FEATURES

Cabin purification with ionizer

New generation digital control pannel

100% Canadian spruce wood

Personalized Quartz transmitters with individual ON/OFF switch

LED Chromotherapy