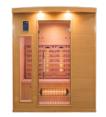

### INFRARED CABIN APOLLON

Be carried away by a wave of warmth

2 to 4 persons

#### **INFRARED CABIN**

Create your own wellness space at home with the Apollon infrared sauna.

Full Spectrum Quartz infrared emitters and their multiple advantages are at the very core of your personal space: almost instantaneous warmth and a wide range of wavelengths to act as well in depth as on the surface of the epidermis.

Each of the infrared panels is equipped with an ON/OFF switch for a more optimised and targeted diffusion . A carbon panel on the floor provides cozy warmth to the whole cabin.

Its solid spruce design is enhanced with exterior lights. A sauna with large windows opens up to you. Inside, essential but discreet equipment makes this moment of relaxation a complete experience: purification of the cabin by ionisation, sound and background music, as well as 7-colour LED lighting for chromotherapy.