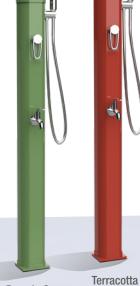

## 20L solar solar

With foot rinse and hand shower Material: Recyclable aluminium

Height: 120 cm Fixation kit included 2-year warranty

**Anthracite** DS-JG141N0

Stainless steel paint DS-JG141NX

Capri Blue DS-JG141-5019 **Opal Green** DS-JG141-6027

Reseda Green DS-JG141-6011 DS-JG141-3016

For more information on our products and services www.poolstar.fr