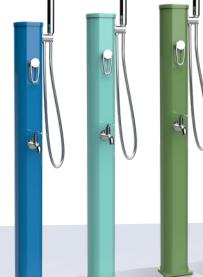

## JOLLY GO

The Jolly Go solar shower will delight anyone looking for a discreet yet high capacity and practical solar shower.

Featuring an aluminium thermo-lacquered tower, available in 2 colors, the Jolly Go is equipped with a foot rinse, a mixer as well as a hand shower with hose for an easy body rinse without wetting one's hair. Install your new shower in just minutes thanks to its drilling template. The Jolly Go can be connected to any garden hose.

## 20L solar solar

With foot rinse and hand shower Material: Recyclable aluminium

Height: 120 cm Fixation kit included 2-year warranty

**Anthracite** DS-JG141N0

Stainless steel paint DS-JG141NX

Capri Blue DS-JG141-5019 **Opal Green** DS-JG141-6027