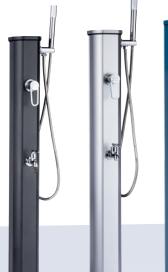

## 20L solar solar

With foot rinse and hand shower Material: Recyclable aluminium

Height: 120 cm Fixation kit included 2-year warranty

**Anthracite** DS-JG141N0

Stainless steel paint DS-JG141NX

Capri Blue DS-JG141-5019 **Opal Green** DS-JG141-6027

Reseda Green DS-JG141-6011 DS-JG141-3016

For more information on our products and services www.poolstar.fr