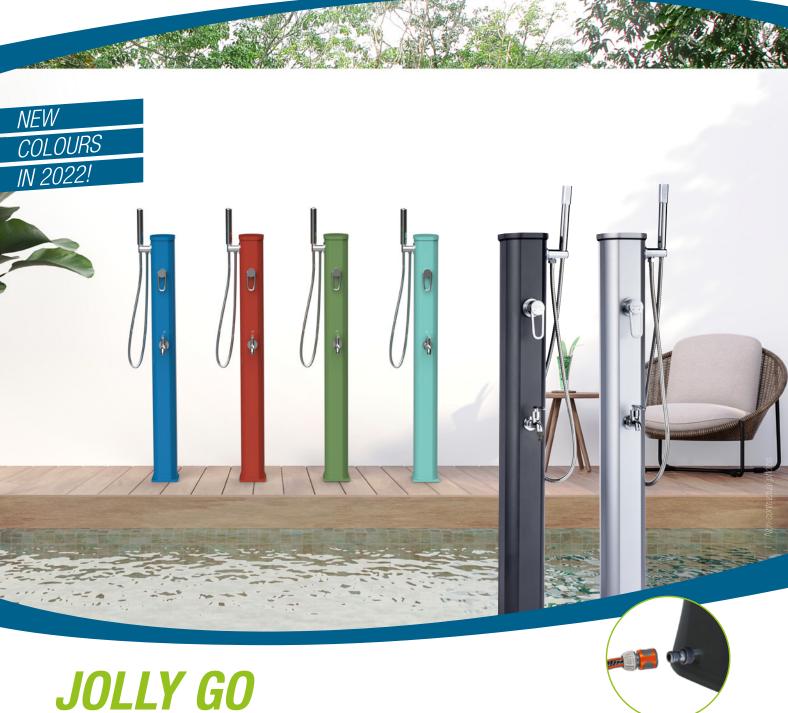

## JOLLY GO

The Jolly Go solar shower will delight anyone looking for a discreet yet high capacity and practical solar shower.

Featuring an aluminium thermo-lacquered tower, available in 2 colors, the Jolly Go is equipped with a foot rinse, a mixer as well as a hand shower with hose for an easy body rinse without wetting one's hair. Install your new shower in just minutes thanks to its drilling template. The Jolly Go can be connected to any garden hose.

## 20L solar solar

With foot rinse and hand shower Material: Recyclable aluminium

Height: 120 cm Fixation kit included 2-year warranty

**Anthracite** DS-JG141N0

Stainless steel paint DS-JG141NX

Capri Blue DS-JG141-5019 **Opal Green** DS-JG141-6027

Reseda Green DS-JG141-6011 DS-JG141-3016

For more information on our products and services www.poolstar.fr