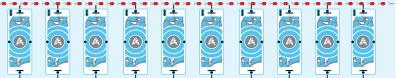

#### **AQUAFITMAT**

You will like the Aquafitmat's non-slip covering in soft EVA for user comfort, as well as its large width (81cm) that gives it excellent stability, even for complex yoga postures.

With its many rings, the floating mats interlock with each other and allow multiple configurations. Optionally, clip the water resistance bands to the edges!