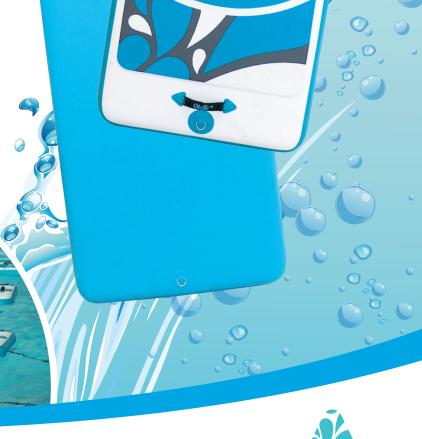

## **DESIGNED FOR YOUR BALANCE**

Space at the back for your feet Starting centre marker Exercise areas Area at the front for the hands Carrying handle Bottle holder