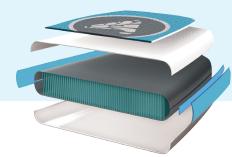

# **DROP STITCH TECHNOLOGY ULTRA-RIGID**

This mat has the benefit of Drop Stitch + Double Skin technology, comprising a mesh of thousands polyester fibres reinforced by a PVC layer. Extreme rigidity and unrivalled sturdiness, ideal for all types of audience.